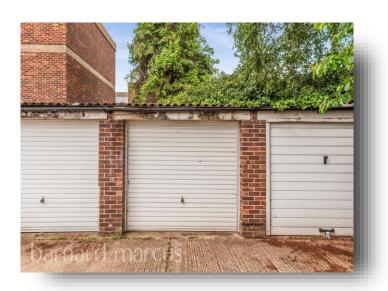

## **Dorryn Court Trewsbury Road, LONDON**

A meticulously cared for 2 bedroom first floor apartment located only 0.4 miles from Sydenham railway station and vibrant high street. Benefits include 701 sq ft of spacious accommodation and private garage en bloc. Immediate inspection is highly recommended. Introducing a beautifully presented two-bedroom first-floor apartment on Trewsbury Road, Sydenham. This charming property offers 701 sq ft of light and spacious accommodation, featuring two double bedrooms, with the master benefiting from built-in wardrobes. The main reception area is generously sized, accommodating large furniture and a dining area. The separate kitchen provides ample worktop and storage space, perfect for culinary enthusiasts. The modern main bathroom boasts floor-to-ceiling tiles, a bathtub with an overhead shower unit, and space for a washing machine and dryer. Additionally, the property includes its own garage en bloc, providing convenient storage or parking. Trewsbury Road is ideally located just 0.4 miles from both Sydenham and Penge railway stations, offering direct links to London. The property is also moments away from the high street, featuring excellent pubs, restaurants, and open green spaces.