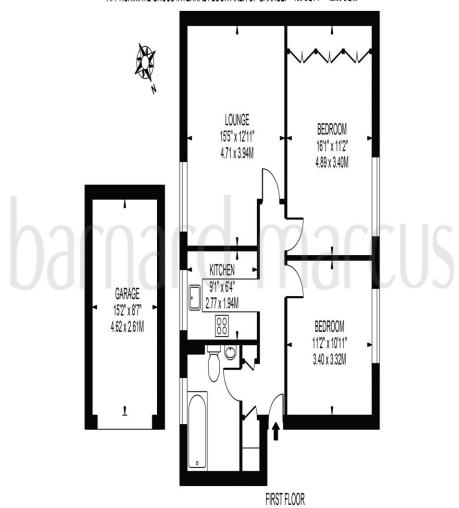

# DORRYN COURT

APPROXIMATE GROSS INTERNAL FLOOR AREA: 701 SQ FT - 65.13 SQ M

(EXCLUDING GARAGE)

APPROXIMATE GROSS INTERNAL FLOOR AREA OF GARAGE: 130 SQ FT - 12.06 SQ M

FOR ILLUSTRATION PURPOSES ONLY

THIS FLOOR PLAN SHOULD BE USED AS A GENERAL CUTLINE FOR GUIDANCE ONLY AND DOES NOT CONSTITUTE IN WHOLE OR IN PART AN OFFER OR CONTRACT.
ANY INTERIONIS PURCHASER OR LESSEE SHOULD SATISFY THEINSELVES BY INSPECTION, SEARCHES, ENQUIRIES AND FULL SURVEY AS TO THE CORRECTIVESS OF EACH STATEMENT.
ANY AREAS, MEASUREMENTS OR DISTANCES QUIDTED ARE APPROXIMATE AND SHOULD NOT BE USED TO WALLE A PROPERTY OR BE THE BASIS OF ANY SALE OR LET.