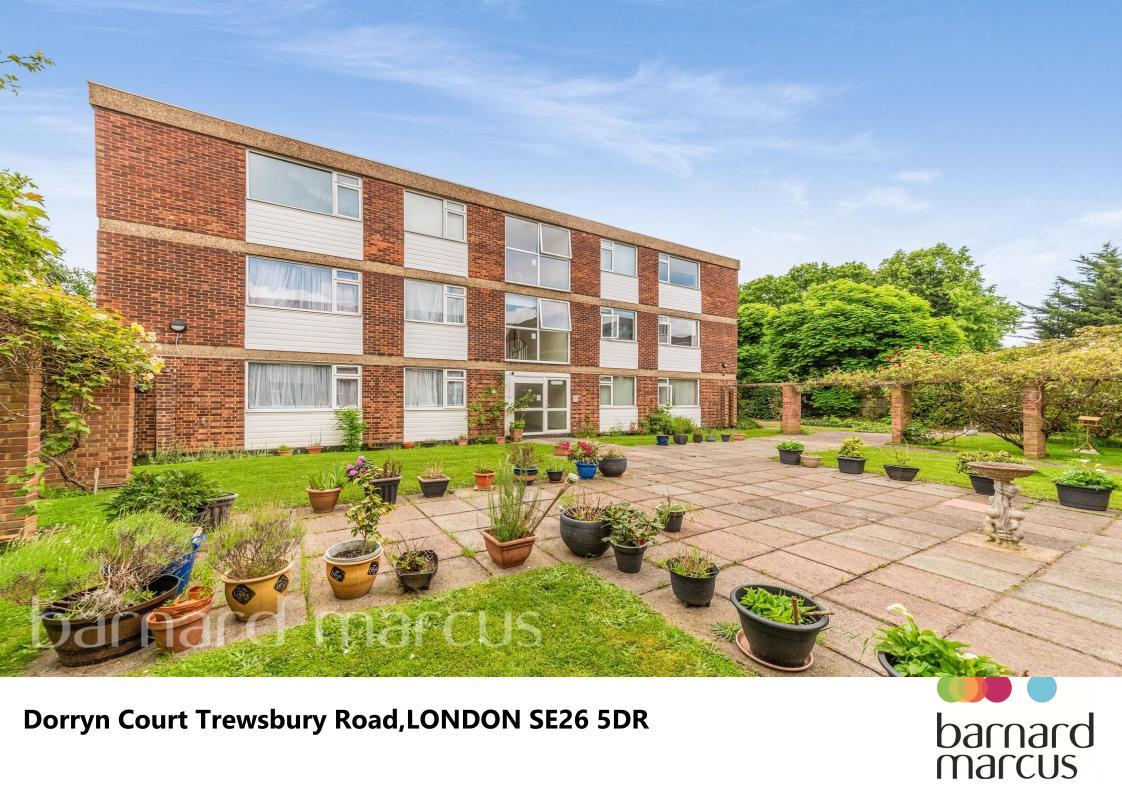

**Dorryn Court Trewsbury Road, LONDON SE26 5DR** 

## **Dorryn Court Trewsbury Road, LONDON**

A meticulously cared for 2 bedroom first floor apartment located only 0.4 miles from Sydenham railway station and vibrant high street. Benefits include 701 sq ft of spacious accommodation and private garage en bloc. Immediate inspection is highly recommended. Introducing a beautifully presented two-bedroom first-floor apartment on Trewsbury Road, Sydenham. This charming property offers 701 sq ft of light and spacious accommodation, featuring two double bedrooms, with the master benefiting from built-in wardrobes. The main reception area is generously sized, accommodating large furniture and a dining area. The separate kitchen provides ample worktop and storage space, perfect for culinary enthusiasts. The modern main bathroom boasts floor-to-ceiling tiles, a bathtub with an overhead shower unit, and space for a washing machine and dryer. Additionally, the property includes its own garage en bloc, providing convenient storage or parking. Trewsbury Road is ideally located just 0.4 miles from both Sydenham and Penge railway stations, offering direct links to London. The property is also moments away from the high street, featuring excellent pubs, restaurants, and open green spaces.

## **Dorryn Court Trewsbury Road, LONDON**

- 2 bedroom apartment
- 701 sq ft
- Garage en bloc
- 0.4 miles to Sydenham Railway Station
- Well presented throughout