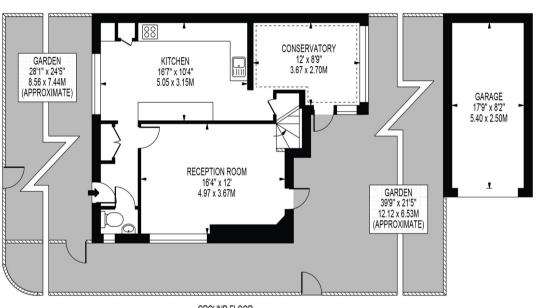

# **LAWRIE PARK GARDENS**

APPROXIMATE GROSS INTERNAL FLOOR AREA: 1002 SQ FT - 93.13 SQ M

(EXCLUDING GARAGE)

APPROXIMATE GROSS INTERNAL FLOOR AREA OF GARAGE: 145 SQ FT - 13.50 SQ M

**GROUND FLOOR** 

#### FOR ILLUSTRATION PURPOSES ONLY

THIS FLOOR PLAN SHOULD BE USED AS A GENERAL OUTLINE FOR GUIDANCE ONLY AND DOES NOT CONSTITUTE IN WHOLE OR IN PART AN OFFER OR CONTRACT.

ANY INTENDING PURCHASER OR LESSEE SHOULD SATISFY THEMSELVES BY INSPECTION, SEARCHES, ENQUIRIES AND FULL SURVEY AS TO THE CORRECTNESS OF EACH STATEMENT.

ANY AREAS, MEASUREMENTS OR DISTANCES QUOTED ARE APPROXIMATE AND SHOULD NOT BE USED TO VALUE A PROPERTY OR BE THE BASIS OF ANY SALE OR LET.