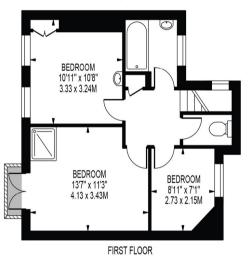

# **LAWRIE PARK GARDENS**

APPROXIMATE GROSS INTERNAL FLOOR AREA: 1002 SQ FT - 93.13 SQ M

(EXCLUDING GARAGE)

APPROXIMATE GROSS INTERNAL FLOOR AREA OF GARAGE: 145 SQ FT - 13.50 SQ M

**GROUND FLOOR** 

#### FOR ILLUSTRATION PURPOSES ONLY

THIS FLOOR PLAN SHOULD BE USED AS A GENERAL OUTLINE FOR GUIDANCE ONLY AND DOES NOT CONSTITUTE IN WHOLE OR IN PART AN OFFER OR CONTRACT.

ANY INTENDING PURCHASER OR LESSEE SHOULD SATISFY THEMSELVES BY INSPECTION, SEARCHES, ENQUIRIES AND FULL SURVEY AS TO THE CORRECTNESS OF EACH STATEMENT.

ANY AREAS, MEASUREMENTS OR DISTANCES QUOTED ARE APPROXIMATE AND SHOULD NOT BE USED TO VALUE A PROPERTY OR BE THE BASIS OF ANY SALE OR LET.