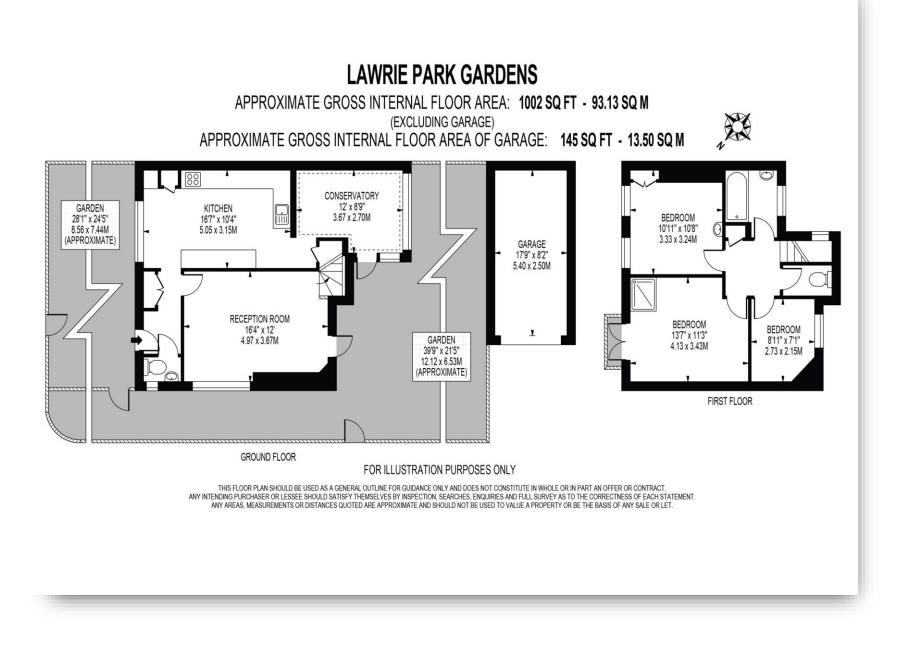

## Lawrie Park Gardens, London

Brilliant, detached family home located in the desirable Lawrie Park Triangle. There is no onward chain and is an excellent opportunity for the new owner to put their own personality to it. Benefits include 1024 sq ft of accommodation, south facing garden and potential to extend (STPP).

## Lawrie Park Gardens, London

- 3 Bedroom Detached Family Home
- Lawrie Park Triangle
- **Outstanding Schools**
- Easy Reach to Railway Stations
- South Facing Garden

Tenure: Freehold EPC Rating: D Council Tax Band: E