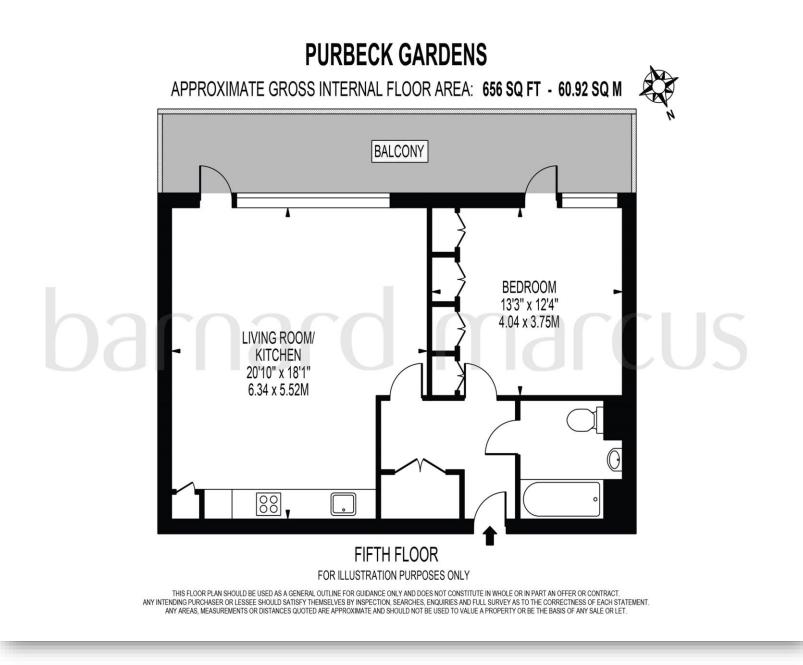

## **Purbeck Gardens, LONDON**

We suggest scheduling a viewing for this impressive top floor apartment situated just moments away from Lower Sydenham Railway Station. The property boasts a spacious 656 sq ft living area, a generous 30 ft private balcony, an allocated parking space, \*\*\*NO ONWARD CHAIN\*\*\* Welcome to this exquisite top floor 1-bedroom apartment, ideally situated just a stone's throw away from Lower Sydenham railway station. Boasting a generous total of 656 sq ft, this residence stands out for its spacious layout, offering unparalleled comfort and luxury. The heart of the home lies within the bright and airy reception room, seamlessly integrated with an open-plan kitchen. Adorned with large furniture, the living area provides direct access to a stunning 30 ft balcony, creating a perfect space for relaxation and al fresco dining. The well-appointed kitchen features fitted Bosch appliances, ensuring both style and functionality. The stylish family bathroom, fully tiled and equipped with an overhead shower unit and modern vanity sink, adds a touch of elegance to daily routines. The master bedroom, a genuine double, boasts built-in wardrobes, providing ample storage solutions. This apartment epitomizes modern living at its finest, offering a harmonious blend of space, comfort, and sophistication. Further benefits include an underground allocated parking space.