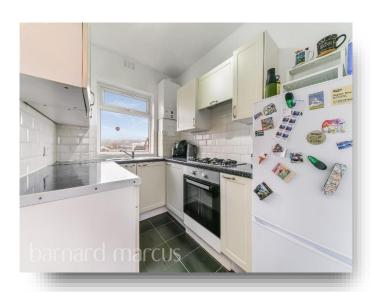

The accommodation offers over 535 sq.ft of internal floor space, all set on the top floor of this 1930's purpose built building. The accommodation comprises a large master bedroom that overlooks the rear communal gardens, a separate fully fitted kitchen, a well-proportioned bathroom, a second bedroom just off the lounge (ideal for a study or guest bedroom), and a stunning yet spacious front reception room.