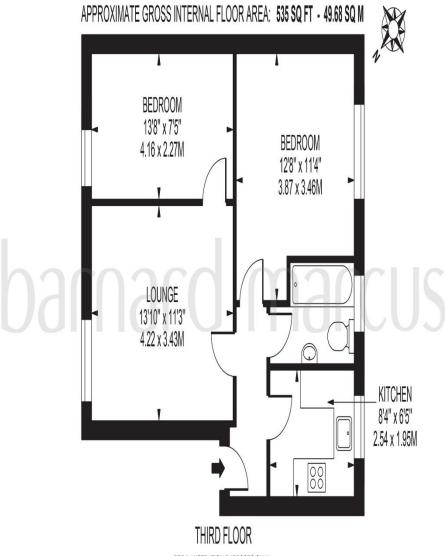

The accommodation offers over 535 sq.ft of internal floor space, all set on the top floor of this 1930's purpose built building. The accommodation comprises a large master bedroom that overlooks the rear communal gardens, a separate fully fitted kitchen, a well-proportioned bathroom, a second bedroom just off the lounge (ideal for a study or guest bedroom), and a stunning yet spacious front reception room.

# **DENHAM COURT**

FOR ILLUSTRATION PURPOSES ONLY

THIS FLOOR PLAN SHOULD BE USED AS A GENERAL OUTLINE FOR GUIDANCE ONLY AND DOES NOT CONSTITUTE IN WHILE OR IN PART AN OFFER OR CONTRACT.

ANY INTENOMS PURCHASER OR LESSEE SHOULD SATISFY THEMSELVES BY INSPECTION, SEARCHES, ENJURIES AND FULL SURVEY AS TO THE CORRECTIVESS OF EACH STATEMENT.

ANY AREAS, MEASUREMENTS OR DISTANCES QUIDTED ARE APPROXIMATE AND SHOULD NOT BE USED TO VALUE A PROPERTY OR BE THE BASIS OF ANY SALE OR LET.