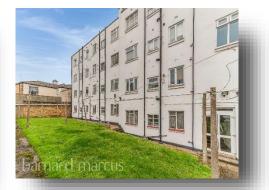

The accommodation offers over 535 sq.ft of internal floor space, all set on the top floor of this 1930's purpose built building. The accommodation comprises a large master bedroom that overlooks the rear communal gardens, a separate fully fitted kitchen, a well-proportioned bathroom, a second bedroom just off the lounge (ideal for a study or guest bedroom), and a stunning yet spacious front reception room.

## **Denham Court Kirkdale, London**

- 2 Double Bedrooms
- Private Unit of Storage
- Communal Garden Space
- Top Floor Flat
- Period Block
- Close to Transport Links