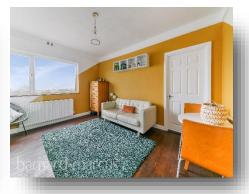

The accommodation offers over 535 sq.ft of internal floor space, all set on the top floor of this 1930's purpose built building. The accommodation comprises a large master bedroom that overlooks the rear communal gardens, a separate fully fitted kitchen, a well-proportioned bathroom, a second bedroom just off the lounge (ideal for a study or guest bedroom), and a stunning yet spacious front reception room.

## **Denham Court Kirkdale, London**

- 2 Double Bedrooms
- Private Unit of Storage
- Communal Garden Space
- Top Floor Flat
- Period Block
- Close to Transport Links