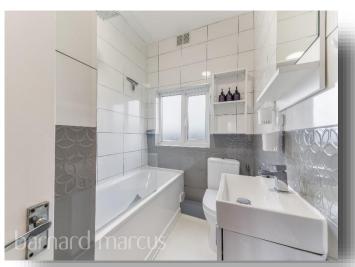

The accommodation offers over 535 sq.ft of internal floor space, all set on the top floor of this 1930's purpose built building. The accommodation comprises a large master bedroom that overlooks the rear communal gardens, a separate fully fitted kitchen, a well-proportioned bathroom, a second bedroom just off the lounge (ideal for a study or guest bedroom), and a stunning yet spacious front reception room.