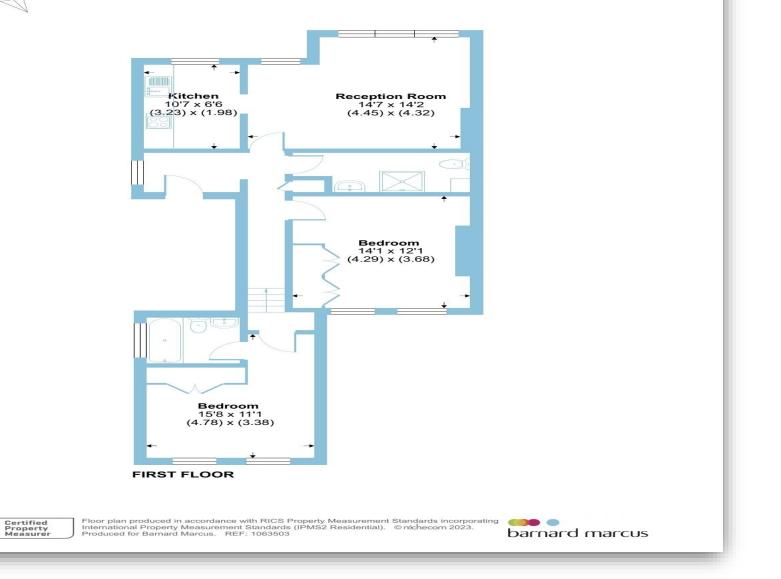

#### Mayow Road, London, SE26

Approximate Area = 819 sq ft / 76 sq m For identification only - Not to scale

RICS