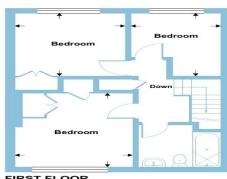

# Thriffwood, Silverdale, London, SE26

Approximate Area = 1300 sq ft / 120.7 sq m

For identification only - Not to scale

FIRST FLOOR

barnard marcus

Floor plan produced in accordance with RICS Property Measurement Standards incorporating International Property Measurement Standards (IPMS2 Residential). © n/checom 2023. Produced for Barnard Marcus. REF: 1061577