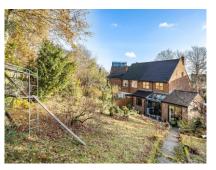

## Thriffwood Silverdale, London

This property offers an impressive 1300 square feet of living space. It is comprised of spaces dedicated to comfortable & easy living. The large & cohesive open plan kitchen diner is the headquarters of the house, overlooking & offering direct access to the expansive & mature garden. The reception room offers a welcoming space for receiving guests and hosting social gatherings. It can be used as a formal sitting area or a versatile space for various activities, such as reading, working, or simply relaxing. The open plan kitchen diner, the central hub of the house, has been extended to feature a dining area & snug - all showered in natural light by the glass roof, south-facing high-level window, bi-folding & sliding doors. The kitchen area is home to all your necessary modern appliances for your culinary endeavours - featuring a hide-and-slide oven, warming draw, carousel & le mans base units & more! The standout feature of this property has to be the extensive mature garden, home to potting & garden sheds, decking as well as being surrounded by the wonderful Dacres Wood Nature Reserve. There are three spacious bedrooms with two of them containing built-in storage units. Two bathrooms split over the two floors of the house. All windows in the house are double-glazed. This property sits at a prime location being in close proximity to transport links, schools & green spaces. Please enquire to arrange an appointment to view this property.

# **Thriffwood Silverdale, London**

- Flexible Open Plan Kitchen Diner
- Extensive Mature Garden Views
- Utility Room
- Close To Transport Links, Schools & Green Spaces.
- 3 Bedrooms
- 2 Bathrooms
- Side Access
- Off-Street Parking