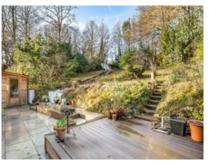

## Thriffwood Silverdale, London

This property offers an impressive 1300 square feet of living space. It is comprised of spaces dedicated to comfortable & easy living. The large & cohesive open plan kitchen diner is the headquarters of the house, overlooking & offering direct access to the expansive & mature garden. The reception room offers a welcoming space for receiving guests and hosting social gatherings. It can be used as a formal sitting area or a versatile space for various activities, such as reading, working, or simply relaxing. The open plan kitchen diner, the central hub of the house, has been extended to feature a dining area & snug - all showered in natural light by the glass roof, south-facing high-level window, bi-folding & sliding doors. The kitchen area is home to all your necessary modern appliances for your culinary endeavours - featuring a hide-and-slide oven, warming draw, carousel & le mans base units & more! The standout feature of this property has to be the extensive mature garden, home to potting & garden sheds, decking as well as being surrounded by the wonderful Dacres Wood Nature Reserve. There are three spacious bedrooms with two of them containing built-in storage units. Two bathrooms split over the two floors of the house. All windows in the house are double-glazed. This property sits at a prime location being in close proximity to transport links, schools & green spaces. Please enquire to arrange an appointment to view this property.

# **Thriffwood Silverdale, London**

- Flexible Open Plan Kitchen Diner
- Extensive Mature Garden Views
- Utility Room
- Close To Transport Links, Schools & Green Spaces.
- 3 Bedrooms
- 2 Bathrooms
- Side Access
- Off-Street Parking