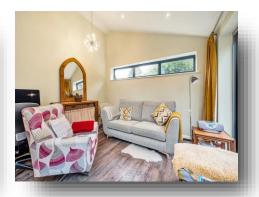

## Thriffwood Silverdale, London

This property offers an impressive 1300 square feet of living space. It is comprised of spaces dedicated to comfortable & easy living. The large & cohesive open plan kitchen diner is the headquarters of the house, overlooking & offering direct access to the expansive & mature garden. The reception room offers a welcoming space for receiving guests and hosting social gatherings. It can be used as a formal sitting area or a versatile space for various activities, such as reading, working, or simply relaxing. The open plan kitchen diner, the central hub of the house, has been extended to feature a dining area & snug - all showered in natural light by the glass roof, south-facing high-level window, bi-folding & sliding doors. The kitchen area is home to all your necessary modern appliances for your culinary endeavours - featuring a hide-and-slide oven, warming draw, carousel & le mans base units & more! The standout feature of this property has to be the extensive mature garden, home to potting & garden sheds, decking as well as being surrounded by the wonderful Dacres Wood Nature Reserve. There are three spacious bedrooms with two of them containing built-in storage units. Two bathrooms split over the two floors of the house. All windows in the house are double-glazed. This property sits at a prime location being in close proximity to transport links, schools & green spaces. Please enquire to arrange an appointment to view this property.