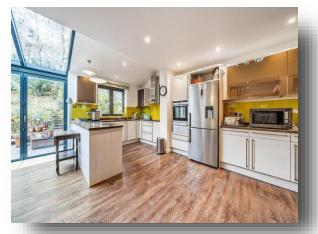

## Thriffwood Silverdale, London

This property offers an impressive 1300 square feet of living space. It is comprised of spaces dedicated to comfortable & easy living. The large & cohesive open plan kitchen diner is the headquarters of the house, overlooking & offering direct access to the expansive & mature garden. The reception room offers a welcoming space for receiving guests and hosting social gatherings. It can be used as a formal sitting area or a versatile space for various activities, such as reading, working, or simply relaxing. The open plan kitchen diner, the central hub of the house, has been extended to feature a dining area & snug - all showered in natural light by the glass roof, south-facing high-level window, bi-folding & sliding doors. The kitchen area is home to all your necessary modern appliances for your culinary endeavours - featuring a hide-and-slide oven, warming draw, carousel & le mans base units & more! The standout feature of this property has to be the extensive mature garden, home to potting & garden sheds, decking as well as being surrounded by the wonderful Dacres Wood Nature Reserve. There are three spacious bedrooms with two of them containing built-in storage units. Two bathrooms split over the two floors of the house. All windows in the house are double-glazed. This property sits at a prime location being in close proximity to transport links, schools & green spaces. Please enquire to arrange an appointment to view this property.