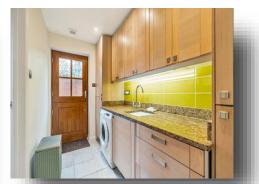

## Thriffwood Silverdale, London

This property offers an impressive 1300 square feet of living space. It is comprised of spaces dedicated to comfortable & easy living. The large & cohesive open plan kitchen diner is the headquarters of the house, overlooking & offering direct access to the expansive & mature garden. The reception room offers a welcoming space for receiving guests and hosting social gatherings. It can be used as a formal sitting area or a versatile space for various activities, such as reading, working, or simply relaxing. The open plan kitchen diner, the central hub of the house, has been extended to feature a dining area & snug - all showered in natural light by the glass roof, south-facing high-level window, bi-folding & sliding doors. The kitchen area is home to all your necessary modern appliances for your culinary endeavours - featuring a hide-and-slide oven, warming draw, carousel & le mans base units & more! The standout feature of this property has to be the extensive mature garden, home to potting & garden sheds, decking as well as being surrounded by the wonderful Dacres Wood Nature Reserve. There are three spacious bedrooms with two of them containing built-in storage units. Two bathrooms split over the two floors of the house. All windows in the house are double-glazed. This property sits at a prime location being in close proximity to transport links, schools & green spaces. Please enquire to arrange an appointment to view this property.

# **Thriffwood Silverdale, London**

- Flexible Open Plan Kitchen Diner
- Extensive Mature Garden Views
- Utility Room
- Close To Transport Links, Schools & Green Spaces.
- 3 Bedrooms
- 2 Bathrooms
- Side Access
- Off-Street Parking