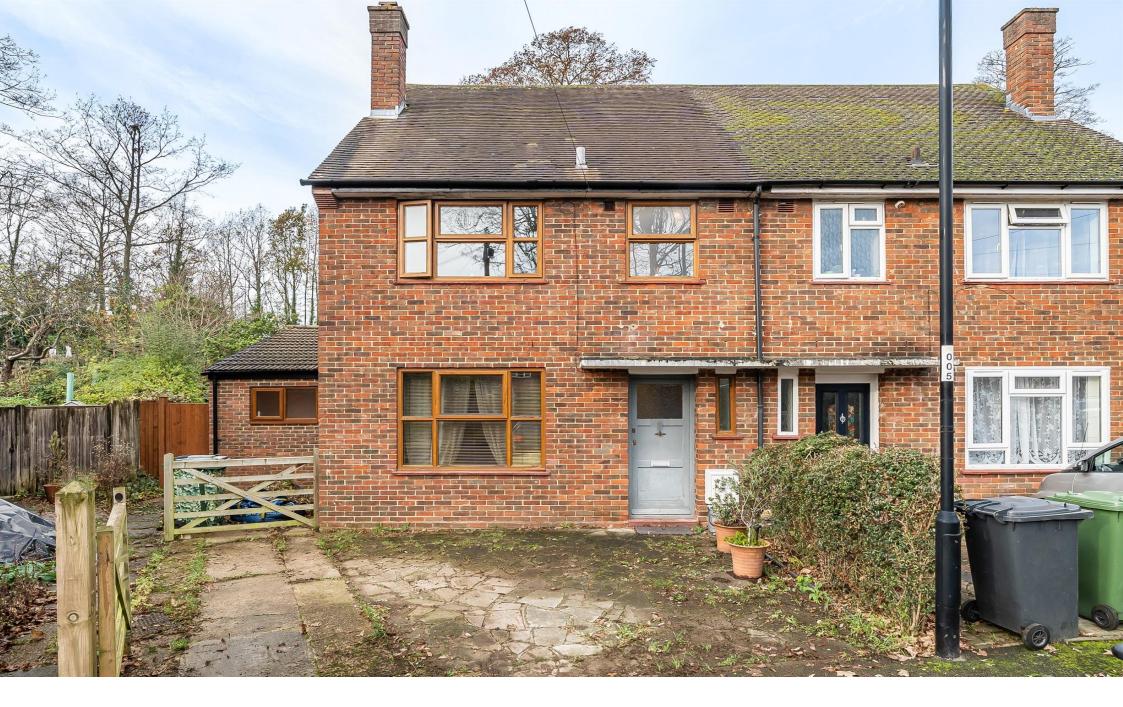

**Thriffwood Silverdale, London SE26 4SH** 

## Thriffwood Silverdale, London

This property offers an impressive 1300 square feet of living space. It is comprised of spaces dedicated to comfortable & easy living. The large & cohesive open plan kitchen diner is the headquarters of the house, overlooking & offering direct access to the expansive & mature garden. The reception room offers a welcoming space for receiving guests and hosting social gatherings. It can be used as a formal sitting area or a versatile space for various activities, such as reading, working, or simply relaxing. The open plan kitchen diner, the central hub of the house, has been extended to feature a dining area & snug - all showered in natural light by the glass roof, south-facing high-level window, bi-folding & sliding doors. The kitchen area is home to all your necessary modern appliances for your culinary endeavours - featuring a hide-and-slide oven, warming draw, carousel & le mans base units & more! The standout feature of this property has to be the extensive mature garden, home to potting & garden sheds, decking as well as being surrounded by the wonderful Dacres Wood Nature Reserve. There are three spacious bedrooms with two of them containing built-in storage units. Two bathrooms split over the two floors of the house. All windows in the house are double-glazed. This property sits at a prime location being in close proximity to transport links, schools & green spaces. Please enquire to arrange an appointment to view this property.