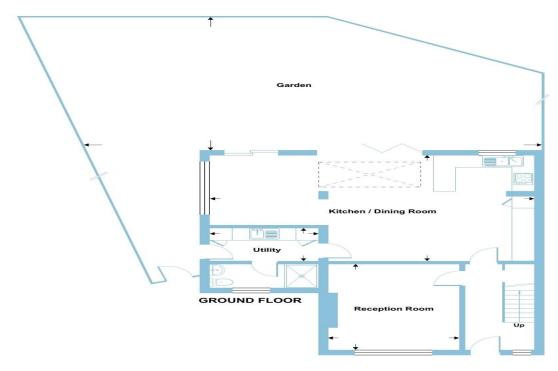

# Thriffwood, Silverdale, London, SE26

Approximate Area = 1300 sq ft / 120.7 sq m

For identification only - Not to scale

FIRST FLOOR

barnard marcus

Floor plan produced in accordance with RICS Property Measurement Standards incorporating International Property Measurement Standards (IPMS2 Residential). © n/checom 2023. Produced for Barnard Marcus. REF: 1061577