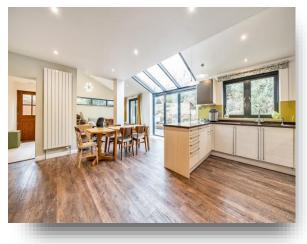

## Thriffwood Silverdale, London

This property offers an impressive 1300 square feet of living space. It is comprised of spaces dedicated to comfortable & easy living. The large & cohesive open plan kitchen diner is the headquarters of the house, overlooking & offering direct access to the expansive & mature garden. The reception room offers a welcoming space for receiving guests and hosting social gatherings. It can be used as a formal sitting area or a versatile space for various activities, such as reading, working, or simply relaxing. The open plan kitchen diner, the central hub of the house, has been extended to feature a dining area & snug - all showered in natural light by the glass roof, south-facing high-level window, bi-folding & sliding doors. The kitchen area is home to all your necessary modern appliances for your culinary endeavours - featuring a hide-and-slide oven, warming draw, carousel & le mans base units & more! The standout feature of this property has to be the extensive mature garden, home to potting & garden sheds, decking as well as being surrounded by the wonderful Dacres Wood Nature Reserve. There are three spacious bedrooms with two of them containing built-in storage units. Two bathrooms split over the two floors of the house. All windows in the house are double-glazed. This property sits at a prime location being in close proximity to transport links, schools & green spaces. Please enquire to arrange an appointment to view this property.