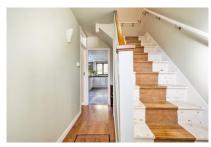

## Thriffwood Silverdale, London

This property offers an impressive 1300 square feet of living space. It is comprised of spaces dedicated to comfortable & easy living. The large & cohesive open plan kitchen diner is the headquarters of the house, overlooking & offering direct access to the expansive & mature garden. The reception room offers a welcoming space for receiving guests and hosting social gatherings. It can be used as a formal sitting area or a versatile space for various activities, such as reading, working, or simply relaxing. The open plan kitchen diner, the central hub of the house, has been extended to feature a dining area & snug - all showered in natural light by the glass roof, south-facing high-level window, bi-folding & sliding doors. The kitchen area is home to all your necessary modern appliances for your culinary endeavours - featuring a hide-and-slide oven, warming draw, carousel & le mans base units & more! The standout feature of this property has to be the extensive mature garden, home to potting & garden sheds, decking as well as being surrounded by the wonderful Dacres Wood Nature Reserve. There are three spacious bedrooms with two of them containing built-in storage units. Two bathrooms split over the two floors of the house. All windows in the house are double-glazed. This property sits at a prime location being in close proximity to transport links, schools & green spaces. Please enquire to arrange an appointment to view this property.