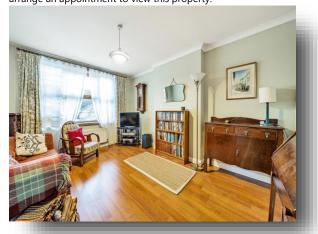

## Thriffwood Silverdale, London

This property offers an impressive 1300 square feet of living space. It is comprised of spaces dedicated to comfortable & easy living. The large & cohesive open plan kitchen diner is the headquarters of the house, overlooking & offering direct access to the expansive & mature garden. The reception room offers a welcoming space for receiving guests and hosting social gatherings. It can be used as a formal sitting area or a versatile space for various activities, such as reading, working, or simply relaxing. The open plan kitchen diner, the central hub of the house, has been extended to feature a dining area & snug - all showered in natural light by the glass roof, south-facing high-level window, bi-folding & sliding doors. The kitchen area is home to all your necessary modern appliances for your culinary endeavours - featuring a hide-and-slide oven, warming draw, carousel & le mans base units & more! The standout feature of this property has to be the extensive mature garden, home to potting & garden sheds, decking as well as being surrounded by the wonderful Dacres Wood Nature Reserve. There are three spacious bedrooms with two of them containing built-in storage units. Two bathrooms split over the two floors of the house. All windows in the house are double-glazed. This property sits at a prime location being in close proximity to transport links, schools & green spaces. Please enquire to arrange an appointment to view this property.