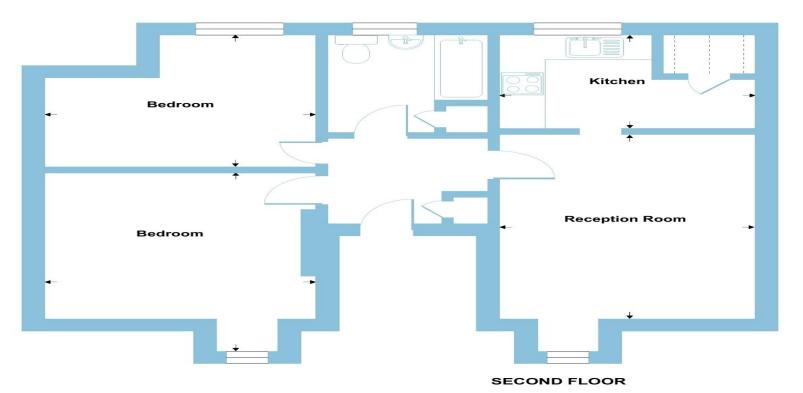

### Longton Avenue, London, SE26

Approximate Area = 640 sq ft / 59.5 sq m Limited Use Area(s) = 12 sq ft / 1.1 sq m Total = 652 sq ft / 60.6 sq m

Floor plan produced in accordance with RICS Property Measurement Standards incorporating International Property Measurement Standards (IPMS2 Residential). © n/checom 2022. Produced for Barnard Marcus. REF: 1057328