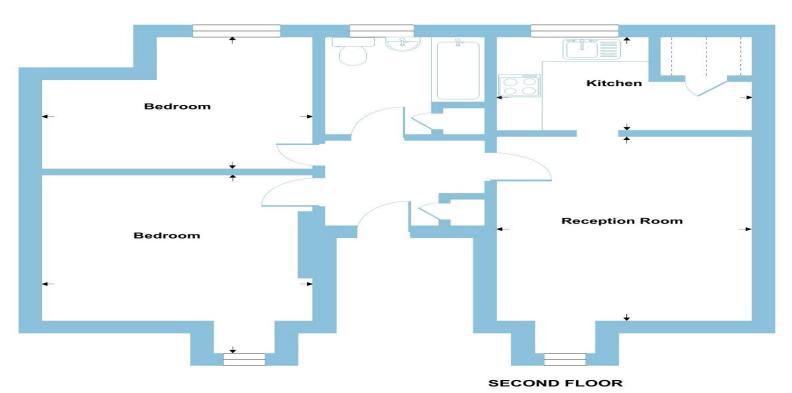

## Longton Avenue, London, SE26

Approximate Area = 640 sq ft / 59.5 sq m Limited Use Area(s) = 12 sq ft / 1.1 sq m Total = 652 sq ft / 60.6 sq m