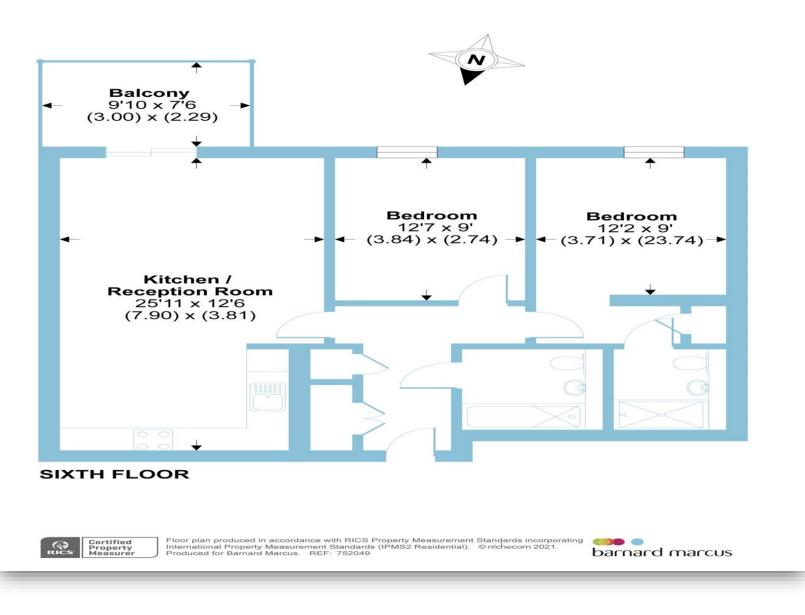

#### Adenmore Road, London, SE6

Approximate Area = 795 sq ft / 73.8 sq m For identification only - Not to scale

## **Dixie Court Adenmore Road, London**

- Secure Development
- **Two Double Bedrooms**
- En-suite Bathroom
- South Facing Balcony
- Chain Free
- (795 Sq Ft)
- **Amazing Views**

Tenure: Leasehold EPC Rating: B