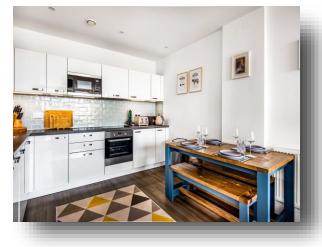

## Dixie Court Adenmore Road, London

A fantastic opportunity to acquire this light and airy (795 Sq Ft) 6th floor purpose-built flat set within an attractive brick-fronted block built in 2017. Early viewing requests are highly recommended. This well-proportioned property comprises a spacious open plan reception room with modern fitted kitchen, two double bedrooms with master bedroom providing an ensuite shower room and fitted wardrobe. Other benefits include a contemporary bathroom, ample storage and a south-facing private balcony providing plenty of light throughout the year and far reaching views. The block backs onto Ladywell Fields giving easy access to green space and the beautiful Waterlink Way walking and cycling route through South London. Plenty of local amenities are close by including the monthly Catford Food Market, a new independent cinema and the many shops and cafes in Ladywell, Crofton Park, Honor Oak and Lewisham.