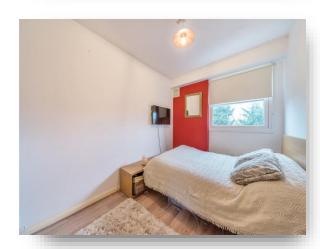

#### Bedroom 1

15' 7" x 8' 11" ( 4.75m x 2.72m )

#### Bedroom 2

15' 10" x 6' 10" ( 4.83m x 2.08m )

#### Bedroom 3

9' 8" x 7' 1" ( 2.95m x 2.16m )

#### Bedroom 4

10' 1" x 8' ( 3.07m x 2.44m )