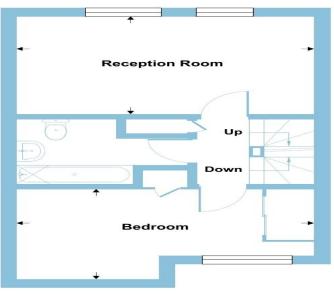

## Catling Close, London, SE23

Approximate Area = 1031 sq ft / 95.8 sq m

For identification only - Not to scale

**SECOND FLOOR** 

**FIRST FLOOR** 

**GROUND FLOOR** 

**Bedroom** 

Floor plan produced in accordance with RICS Property Measurement Standards incorporating International Property Measurement Standards (IPMS2 Residential). © nchecom 2023. Produced for Barnard Marcus. REF: 936393

### **Reception Room**

15' 7" x 10' 1" ( 4.75m x 3.07m )

#### Garden

51' 3" x 15' 3" ( 15.62m x 4.65m )