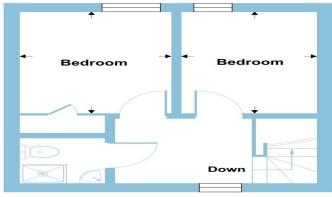

## Catling Close, London, SE23

Approximate Area = 1031 sq ft / 95.8 sq m

For identification only - Not to scale

**SECOND FLOOR** 

**FIRST FLOOR** 

**GROUND FLOOR** 

**Bedroom** 

Floor plan produced in accordance with RICS Property Measurement Standards incorporating International Property Measurement Standards (IPMS2 Residential). © nchecom 2023. Produced for Barnard Marcus. REF: 936393