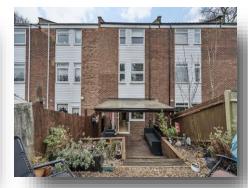

# **Catling Close, London**

Guide Price £600,000 - £625,000. Stunning 4 bedroom House on the ever popular Catling Close SE23! This 4 bedroom house in SE23 is a spacious and well-maintained property that offers comfortable living for a growing family. The ground floor features a large and bright living room, an open-plan kitchen/breakfast room, fully equipped with modern appliances, perfect for family gatherings and entertaining. This beautiful property boasts 4 bedrooms which 3 of the 4 bedrooms have ample storage space. There is also a family bathroom. The property also benefits from a private garden, perfect for outdoor entertaining or relaxing. The location is ideal, with easy access to local amenities, public transportation, and great schools. This is a rare opportunity to acquire a house that offers comfort, style, and storage in a sought-after area. Catling Close is central to both Forest Hill and Sydenham train stations which provide easy access to London Bridge and over ground services!

#### Garden

51' 3" x 15' 3" ( 15.62m x 4.65m )