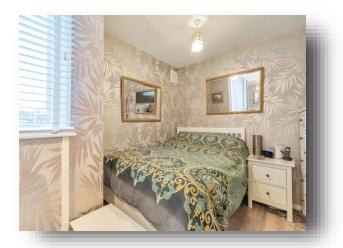

#### Bedroom 1

15' 7" x 8' 11" ( 4.75m x 2.72m )

#### Bedroom 2

15' 10" x 6' 10" ( 4.83m x 2.08m )

#### Bedroom 3

9' 8" x 7' 1" ( 2.95m x 2.16m )

#### Bedroom 4

10' 1" x 8' ( 3.07m x 2.44m )