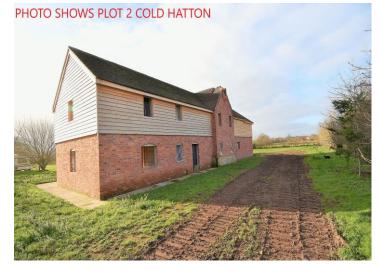

### Mannleys Sales & Lettings

23A Market Street, Wellington, Telford, TFI IDT

01952 245 064

info@mannleysproperty.co.uk mannleysproperty.co.uk

A fantastic opportunity to purchase off plan this stunning luxury five bedroom detached house in a secluded development of just two individually designed bespoke properties, that will occupy a superb plot with approximately 0.6 acres of grounds. The properties will have a private gated entrance and driveway with amazing open views over open countryside. Situated in the secluded rural hamlet of Cold Hatton, approximately 9 miles from the medieval town of Shrewsbury and 7 miles from the market town of Wellington. Plot one has been designed with some outstanding design features. The main living ares are situated on the first floor to take floor advantage of the unsurpassed views over adjoining farmland, the Wrekin and the Shropshire Hills at Church Stretton. To take full advantage of these panoramic views the property also benefits from an external oak terraced balcony and a fully glazed terrace or "Winter Garden", perfect for entertaining and watching the sunset over the Shropshire Hills! The balconies can also be accessed externally via a stone staircase rising to the first floor external terrace and the main living areas. The property will offer excellent flexible family accommodation, the ground floor will comprise, reception hallway, sitting room/bedroom 5/games room, three good sized bedrooms, one of which will be fitted with French doors which open onto a paved terrace, large feature family bathroom and a good sized utility. The first floor is where the property really has the amazing wow factor with a large open plan lounge/kitchen/dining/family area with enclosed terraced room and large feature balcony with fantastic open views, master bedroom with en-suite shower and a family room/home office. Some rooms also benefit from having full height windows which maximise the views and allows plenty of light into the property. The property will benefit from an integral garage and a further detached garage/workshop with room above featuring a "Hayloft" style window. This room is accessed directly from the external terraced balcony and the main house. The gardens will be laid to lawn with feature Indian stone paving surrounding the property and there are also a number of well established trees around the property. The property will enjoy the benefits of low energy heating and hot water systems provided by an Air Source Heat Pump system and an electrical solar energy system. The purchaser will have the opportunity to liaise with the developer to have an input into the internal design, style and finish of this build. Viewing is strongly recommended to enable prospective purchasers to have an insight to the internal style and features the property boasts. For more details contact Mannleys.