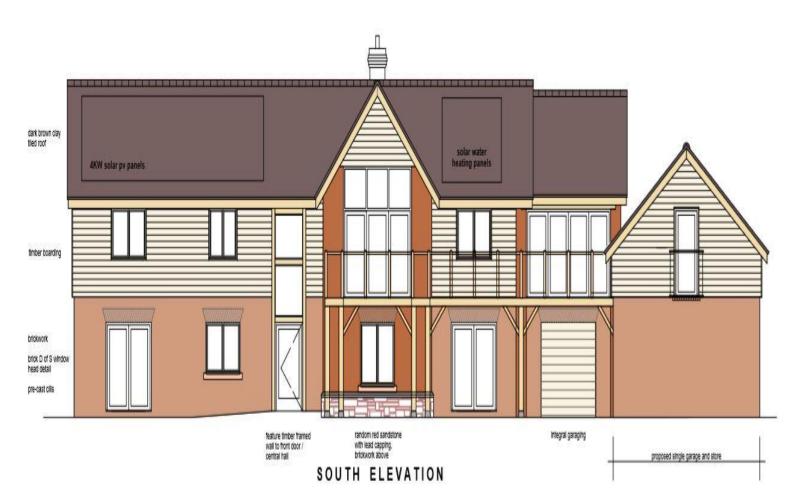

### Mannleys Sales & Lettings

23A Market Street, Wellington, Telford, TFI IDT

01952 245 064

info@mannleysproperty.co.uk mannleysproperty.co.uk

A fantastic opportunity to purchase off plan this stunning luxury five bedroom detached house in a secluded development of just two individually designed bespoke properties, that will occupy a superb plot with approximately 0.6 acres of grounds. The properties will have a private gated entrance and driveway with amazing open views over open countryside. Situated in the secluded rural hamlet of Cold Hatton, approximately 9 miles from the medieval town of Shrewsbury and 7 miles from the market town of Wellington. Plot one has been designed with some outstanding design features. The main living ares are situated on the first floor to take floor advantage of the unsurpassed views over adjoining farmland, the Wrekin and the Shropshire Hills at Church Stretton. To take full advantage of these panoramic views the property also benefits from an external oak terraced balcony and a fully glazed terrace or "Winter Garden", perfect for entertaining and watching the sunset over the Shropshire Hills! The balconies can also be accessed externally via a stone staircase rising to the first floor external terrace and the main living areas. The property will offer excellent flexible family accommodation, the ground floor will comprise, reception hallway, sitting room/bedroom 5/games room, three good sized bedrooms, one of which will be fitted with French doors which open onto a paved terrace, large feature family bathroom and a good sized utility. The first floor is where the property really has the amazing wow factor with a large open plan lounge/kitchen/dining/family area with enclosed terraced room and large feature balcony with fantastic open views, master bedroom with en-suite shower and a family room/home office. Some rooms also benefit from having full height windows which maximise the views and allows plenty of light into the property. The property will benefit from an integral garage and a further detached garage/workshop with room above featuring a "Hayloft" style window. This room is accessed directly from the external terraced balcony and the main house. The gardens will be laid to lawn with feature Indian stone paving surrounding the property and there are also a number of well established trees around the property. The property will enjoy the benefits of low energy heating and hot water systems provided by an Air Source Heat Pump system and an electrical solar energy system. The purchaser will have the opportunity to liaise with the developer to have an input into the internal design, style and finish of this build. Viewing is strongly recommended to enable prospective purchasers to have an insight to the internal style and features the property boasts. For more details contact Mannleys.