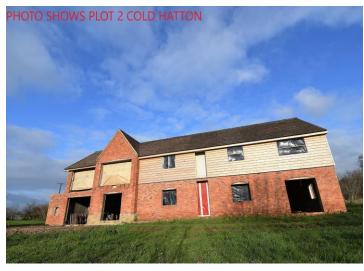

### Mannleys Sales & Lettings

23A Market Street, Wellington, Telford, TFI IDT

01952 245 064

info@mannleysproperty.co.uk mannleysproperty.co.uk

A fantastic opportunity to purchase off plan this stunning luxury five bedroom detached house in a secluded development of just two individually designed bespoke properties, that will occupy a superb plot with approximately 0.6 acres of grounds. The properties will have a private gated entrance and driveway with amazing open views over open countryside. Situated in the secluded rural hamlet of Cold Hatton, approximately 9 miles from the medieval town of Shrewsbury and 7 miles from the market town of Wellington. Plot one has been designed with some outstanding design features. The main living ares are situated on the first floor to take floor advantage of the unsurpassed views over adjoining farmland, the Wrekin and the Shropshire Hills at Church Stretton. To take full advantage of these panoramic views the property also benefits from an external oak terraced balcony and a fully glazed terrace or "Winter Garden", perfect for entertaining and watching the sunset over the Shropshire Hills! The balconies can also be accessed externally via a stone staircase rising to the first floor external terrace and the main living areas. The property will offer excellent flexible family accommodation, the ground floor will comprise, reception hallway, sitting room/bedroom 5/games room, three good sized bedrooms, one of which will be fitted with French doors which open onto a paved terrace, large feature family bathroom and a good sized utility. The first floor is where the property really has the amazing wow factor with a large open plan lounge/kitchen/dining/family area with enclosed terraced room and large feature balcony with fantastic open views, master bedroom with en-suite shower and a family room/home office. Some rooms also benefit from having full height windows which maximise the views and allows plenty of light into the property. The property will benefit from an integral garage and a further detached garage/workshop with room above featuring a "Hayloft" style window. This room is accessed directly from the external terraced balcony and the main house. The gardens will be laid to lawn with feature Indian stone paving surrounding the property and there are also a number of well established trees around the property. The property will enjoy the benefits of low energy heating and hot water systems provided by an Air Source Heat Pump system and an electrical solar energy system. The purchaser will have the opportunity to liaise with the developer to have an input into the internal design, style and finish of this build. Viewing is strongly recommended to enable prospective purchasers to have an insight to the internal style and features the property boasts. For more details contact Mannleys.