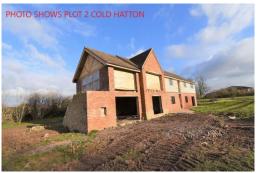

### Mannleys Sales & Lettings

23A Market Street, Wellington, Telford, TFI IDT

01952 245 064

info@mannleysproperty.co.uk mannleysproperty.co.uk

A fantastic opportunity to purchase off plan this stunning luxury five bedroom detached house in a secluded development of just two individually designed bespoke properties, that will occupy a superb plot with approximately 0.6 acres of grounds. The properties will have a private gated entrance and driveway with amazing open views over open countryside. Situated in the secluded rural hamlet of Cold Hatton, approximately 9 miles from the medieval town of Shrewsbury and 7 miles from the market town of Wellington. Plot one has been designed with some outstanding design features. The main living ares are situated on the first floor to take floor advantage of the unsurpassed views over adjoining farmland, the Wrekin and the Shropshire Hills at Church Stretton. To take full advantage of these panoramic views the property also benefits from an external oak terraced balcony and a fully glazed terrace or "Winter Garden", perfect for entertaining and watching the sunset over the Shropshire Hills! The balconies can also be accessed externally via a stone staircase rising to the first floor external terrace and the main living areas. The property will offer excellent flexible family accommodation, the ground floor will comprise, reception hallway, sitting room/bedroom 5/games room, three good sized bedrooms, one of which will be fitted with French doors which open onto a paved terrace, large feature family bathroom and a good sized utility. The first floor is where the property really has the amazing wow factor with a large open plan lounge/kitchen/dining/family area with enclosed terraced room and large feature balcony with fantastic open views, master bedroom with en-suite shower and a family room/home office. Some rooms also benefit from having full height windows which maximise the views and allows plenty of light into the property. The property will benefit from an integral garage and a further detached garage/workshop with room above featuring a "Hayloft" style window. This room is accessed directly from the external terraced balcony and the main house. The gardens will be laid to lawn with feature Indian stone paving surrounding the property and there are also a number of well established trees around the property. The property will enjoy the benefits of low energy heating and hot water systems provided by an Air Source Heat Pump system and an electrical solar energy system. The purchaser will have the opportunity to liaise with the developer to have an input into the internal design, style and finish of this build. Viewing is strongly recommended to enable prospective purchasers to have an insight to the internal style and features the property boasts. For more details contact Mannleys.