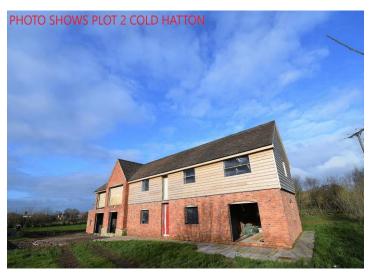

### Mannleys Sales & Lettings

23A Market Street, Wellington, Telford, TFI IDT

01952 245 064

info@mannleysproperty.co.uk mannleysproperty.co.uk

A fantastic opportunity to purchase off plan this stunning luxury five bedroom detached house in a secluded development of just two individually designed bespoke properties, that will occupy a superb plot with approximately 0.6 acres of grounds. The properties will have a private gated entrance and driveway with amazing open views over open countryside. Situated in the secluded rural hamlet of Cold Hatton, approximately 9 miles from the medieval town of Shrewsbury and 7 miles from the market town of Wellington. Plot one has been designed with some outstanding design features. The main living ares are situated on the first floor to take floor advantage of the unsurpassed views over adjoining farmland, the Wrekin and the Shropshire Hills at Church Stretton. To take full advantage of these panoramic views the property also benefits from an external oak terraced balcony and a fully glazed terrace or "Winter Garden", perfect for entertaining and watching the sunset over the Shropshire Hills! The balconies can also be accessed externally via a stone staircase rising to the first floor external terrace and the main living areas. The property will offer excellent flexible family accommodation, the ground floor will comprise, reception hallway, sitting room/bedroom 5/games room, three good sized bedrooms, one of which will be fitted with French doors which open onto a paved terrace, large feature family bathroom and a good sized utility. The first floor is where the property really has the amazing wow factor with a large open plan lounge/kitchen/dining/family area with enclosed terraced room and large feature balcony with fantastic open views, master bedroom with en-suite shower and a family room/home office. Some rooms also benefit from having full height windows which maximise the views and allows plenty of light into the property. The property will benefit from an integral garage and a further detached garage/workshop with room above featuring a "Hayloft" style window. This room is accessed directly from the external terraced balcony and the main house. The gardens will be laid to lawn with feature Indian stone paving surrounding the property and there are also a number of well established trees around the property. The property will enjoy the benefits of low energy heating and hot water systems provided by an Air Source Heat Pump system and an electrical solar energy system. The purchaser will have the opportunity to liaise with the developer to have an input into the internal design, style and finish of this build. Viewing is strongly recommended to enable prospective purchasers to have an insight to the internal style and features the property boasts. For more details contact Mannleys.