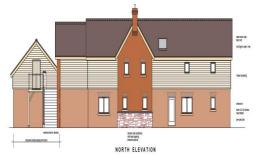

### Mannleys Sales & Lettings

23A Market Street, Wellington, Telford, TFI IDT

01952 245 064

info@mannleysproperty.co.uk mannleysproperty.co.uk

A fantastic opportunity to purchase off plan this stunning luxury five bedroom detached house in a secluded development of just two individually designed bespoke properties, that will occupy a superb plot with approximately 0.6 acres of grounds. The properties will have a private gated entrance and driveway with amazing open views over open countryside. Situated in the secluded rural hamlet of Cold Hatton, approximately 9 miles from the medieval town of Shrewsbury and 7 miles from the market town of Wellington. Plot one has been designed with some outstanding design features. The main living ares are situated on the first floor to take floor advantage of the unsurpassed views over adjoining farmland, the Wrekin and the Shropshire Hills at Church Stretton. To take full advantage of these panoramic views the property also benefits from an external oak terraced balcony and a fully glazed terrace or "Winter Garden", perfect for entertaining and watching the sunset over the Shropshire Hills! The balconies can also be accessed externally via a stone staircase rising to the first floor external terrace and the main living areas. The property will offer excellent flexible family accommodation, the ground floor will comprise, reception hallway, sitting room/bedroom 5/games room, three good sized bedrooms, one of which will be fitted with French doors which open onto a paved terrace, large feature family bathroom and a good sized utility. The first floor is where the property really has the amazing wow factor with a large open plan lounge/kitchen/dining/family area with enclosed terraced room and large feature balcony with fantastic open views, master bedroom with en-suite shower and a family room/home office. Some rooms also benefit from having full height windows which maximise the views and allows plenty of light into the property. The property will benefit from an integral garage and a further detached garage/workshop with room above featuring a "Hayloft" style window. This room is accessed directly from the external terraced balcony and the main house. The gardens will be laid to lawn with feature Indian stone paving surrounding the property and there are also a number of well established trees around the property. The property will enjoy the benefits of low energy heating and hot water systems provided by an Air Source Heat Pump system and an electrical solar energy system. The purchaser will have the opportunity to liaise with the developer to have an input into the internal design, style and finish of this build. Viewing is strongly recommended to enable prospective purchasers to have an insight to the internal style and features the property boasts. For more details contact Mannleys.