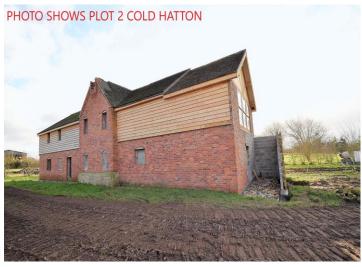

### Mannleys Sales & Lettings

23A Market Street, Wellington, Telford, TFI IDT

01952 245 064

info@mannleysproperty.co.uk mannleysproperty.co.uk

A fantastic opportunity to purchase off plan this stunning luxury five bedroom detached house in a secluded development of just two individually designed bespoke properties, that will occupy a superb plot with approximately 0.6 acres of grounds. The properties will have a private gated entrance and driveway with amazing open views over open countryside. Situated in the secluded rural hamlet of Cold Hatton, approximately 9 miles from the medieval town of Shrewsbury and 7 miles from the market town of Wellington. Plot one has been designed with some outstanding design features. The main living ares are situated on the first floor to take floor advantage of the unsurpassed views over adjoining farmland, the Wrekin and the Shropshire Hills at Church Stretton. To take full advantage of these panoramic views the property also benefits from an external oak terraced balcony and a fully glazed terrace or "Winter Garden", perfect for entertaining and watching the sunset over the Shropshire Hills! The balconies can also be accessed externally via a stone staircase rising to the first floor external terrace and the main living areas. The property will offer excellent flexible family accommodation, the ground floor will comprise, reception hallway, sitting room/bedroom 5/games room, three good sized bedrooms, one of which will be fitted with French doors which open onto a paved terrace, large feature family bathroom and a good sized utility. The first floor is where the property really has the amazing wow factor with a large open plan lounge/kitchen/dining/family area with enclosed terraced room and large feature balcony with fantastic open views, master bedroom with en-suite shower and a family room/home office. Some rooms also benefit from having full height windows which maximise the views and allows plenty of light into the property. The property will benefit from an integral garage and a further detached garage/workshop with room above featuring a "Hayloft" style window. This room is accessed directly from the external terraced balcony and the main house. The gardens will be laid to lawn with feature Indian stone paving surrounding the property and there are also a number of well established trees around the property. The property will enjoy the benefits of low energy heating and hot water systems provided by an Air Source Heat Pump system and an electrical solar energy system. The purchaser will have the opportunity to liaise with the developer to have an input into the internal design, style and finish of this build. Viewing is strongly recommended to enable prospective purchasers to have an insight to the internal style and features the property boasts. For more details contact Mannleys.