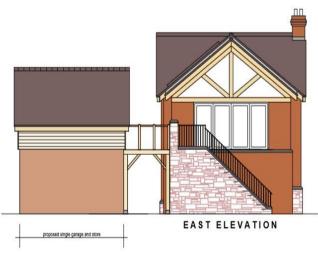

### Mannleys Sales & Lettings

23A Market Street, Wellington, Telford, TFI IDT

01952 245 064

info@mannleysproperty.co.uk mannleysproperty.co.uk

A fantastic opportunity to purchase off plan this stunning luxury five bedroom detached house in a secluded development of just two individually designed bespoke properties, that will occupy a superb plot with approximately 0.6 acres of grounds. The properties will have a private gated entrance and driveway with amazing open views over open countryside. Situated in the secluded rural hamlet of Cold Hatton, approximately 9 miles from the medieval town of Shrewsbury and 7 miles from the market town of Wellington. Plot one has been designed with some outstanding design features. The main living ares are situated on the first floor to take floor advantage of the unsurpassed views over adjoining farmland, the Wrekin and the Shropshire Hills at Church Stretton. To take full advantage of these panoramic views the property also benefits from an external oak terraced balcony and a fully glazed terrace or "Winter Garden", perfect for entertaining and watching the sunset over the Shropshire Hills! The balconies can also be accessed externally via a stone staircase rising to the first floor external terrace and the main living areas. The property will offer excellent flexible family accommodation, the ground floor will comprise, reception hallway, sitting room/bedroom 5/games room, three good sized bedrooms, one of which will be fitted with French doors which open onto a paved terrace, large feature family bathroom and a good sized utility. The first floor is where the property really has the amazing wow factor with a large open plan lounge/kitchen/dining/family area with enclosed terraced room and large feature balcony with fantastic open views, master bedroom with en-suite shower and a family room/home office. Some rooms also benefit from having full height windows which maximise the views and allows plenty of light into the property. The property will benefit from an integral garage and a further detached garage/workshop with room above featuring a "Hayloft" style window. This room is accessed directly from the external terraced balcony and the main house. The gardens will be laid to lawn with feature Indian stone paving surrounding the property and there are also a number of well established trees around the property. The property will enjoy the benefits of low energy heating and hot water systems provided by an Air Source Heat Pump system and an electrical solar energy system. The purchaser will have the opportunity to liaise with the developer to have an input into the internal design, style and finish of this build. Viewing is strongly recommended to enable prospective purchasers to have an insight to the internal style and features the property boasts. For more details contact Mannleys.