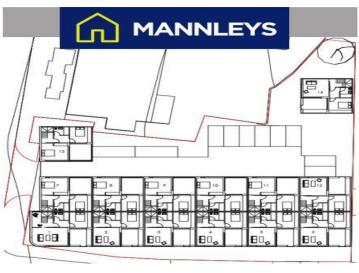

Prestigious development opportunity, this site has outline planning granted for a completely unique building opportunity, creating a new gateway in to Wellington Town. The outline planning permission (ref TWC/2017/0316) has been approved for 14 three story glass fronted town house's all incorporating terraced garden area's and parking. Two of the houses are to be detached and the other twelve to be incorporated in to one block, the houses types vary in size starting at 878sqft for a two-bedroom unit and up to 1526sqft for a three-bedroom unit. For more details contact selling agents Mannleys.