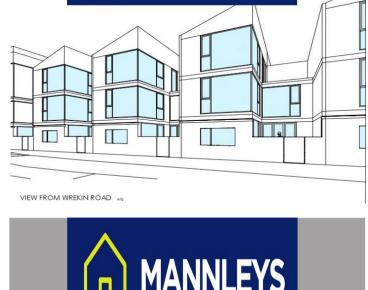

# **DEVELOPMENT OPPORTUNITY**

WELLINGTON | TFI | QZ

AXONOMETRIC 3D DRAWING

Prestigious development opportunity, this site has outline planning granted for a completely unique building opportunity, creating a new gateway in to Wellington Town. The outline planning permission (ref TWC/2017/0316) has been approved for 14 three story glass fronted town house's all incorporating terraced garden area's and parking. Two of the houses are to be detached and the other twelve to be incorporated in to one block, the houses types vary in size starting at 878sqft for a two-bedroom unit and up to 1526sqft for a three-bedroom unit. For more details contact selling agents Mannleys.