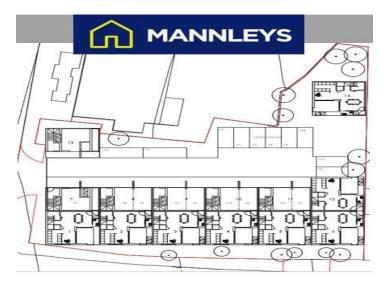

Prestigious development opportunity, this site has outline planning granted for a completely unique building opportunity, creating a new gateway in to Wellington Town. The outline planning permission (ref TWC/2017/0316) has been approved for 14 three story glass fronted town house's all incorporating terraced garden area's and parking. Two of the houses are to be detached and the other twelve to be incorporated in to one block, the houses types vary in size starting at 878sqft for a two-bedroom unit and up to 1526sqft for a three-bedroom unit. For more details contact selling agents Mannleys.