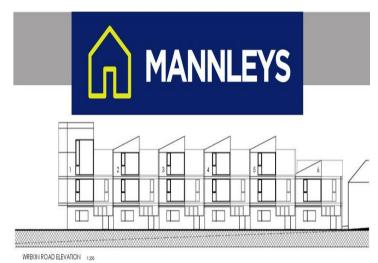

**MANNLEYS** 

WALKER STREET ELEVATION 1:200

Prestigious development opportunity, this site has outline planning granted for a completely unique building opportunity, creating a new gateway in to Wellington Town. The outline planning permission (ref TWC/2017/0316) has been approved for 14 three story glass fronted town house's all incorporating terraced garden area's and parking. Two of the houses are to be detached and the other twelve to be incorporated in to one block, the houses types vary in size starting at 878sqft for a two-bedroom unit and up to 1526sqft for a three-bedroom unit. For more details contact selling agents Mannleys.