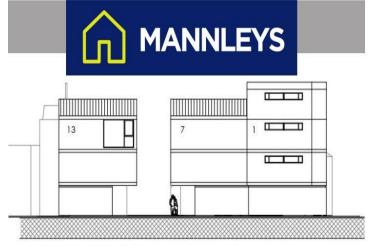

Prestigious development opportunity, this site has outline planning granted for a completely unique building opportunity, creating a new gateway in to Wellington Town. The outline planning permission (ref TWC/2017/0316) has been approved for 14 three story glass fronted town house's all incorporating terraced garden area's and parking. Two of the houses are to be detached and the other twelve to be incorporated in to one block, the houses types vary in size starting at 878sqft for a two-bedroom unit and up to 1526sqft for a three-bedroom unit. For more details contact selling agents Mannleys.