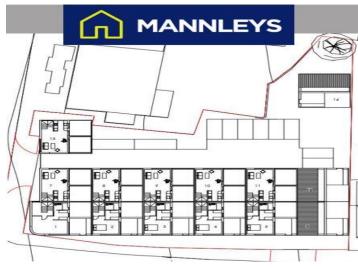

Prestigious development opportunity, this site has outline planning granted for a completely unique building opportunity, creating a new gateway in to Wellington Town. The outline planning permission (ref TWC/2017/0316) has been approved for 14 three story glass fronted town house's all incorporating terraced garden area's and parking. Two of the houses are to be detached and the other twelve to be incorporated in to one block, the houses types vary in size starting at 878sqft for a two-bedroom unit and up to 1526sqft for a three-bedroom unit. For more details contact selling agents Mannleys.