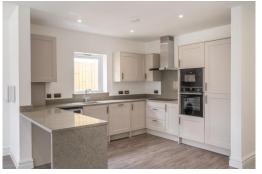

The bungalows will comprise; lounge/dining room, fitted kitchen, three bedrooms and a bathroom. Incentives available. For more details contact Mannleys.