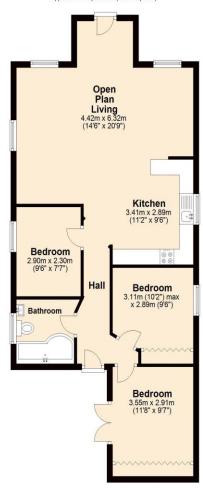

#### **Ground Floor**

Approx. 74.3 sq. metres (800.2 sq. feet)

Total area: approx. 74.3 sq. metres (800.2 sq. feet)

All images used are for illustrative purposes only and are intended to convey the concept and vision for the development/apartments/houses. They are for guidance only, may after as work progresses and do not necessarily represent a true and accurate depiction of the finished product and specification may vary.

Plan produced using Planup.