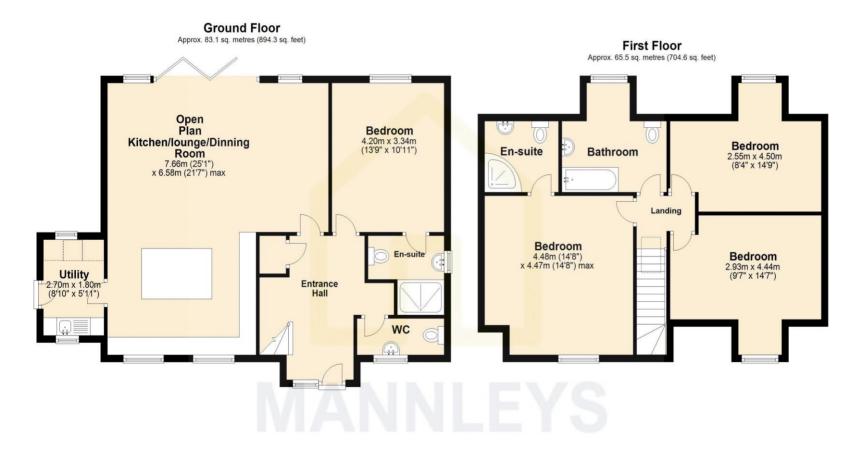

Situated in the sought-after Lawley Village, renowned for its great local amenities and superb road links, this property offers fantastic flexible accommodation.

The ground floor features a remarkable open plan kitchen/dining/sitting room with integrated appliances and bifold doors leading to the rear garden, a ground floor bedroom with an en-suite shower, an entrance hallway, utility, and a ground floor WC.

Upstairs, the property includes a main bedroom with an en-suite shower, two additional well-sized bedrooms, and a separate bathroom.

Each home benefits from a single garage, allocated driveway parking, landscaped gardens, gas central heating, and double glazing.

For additional details, please contact Mannleys.

Total area: approx. 148.6 sq. metres (1599.0 sq. feet)

All images used are for illustrative purposes only and are intended to convey the concept and vision for the development/apartments/houses. They are for guidance only, may alter as work progresses and do not necessarily represent a true and accurate depiction of the finished product and specification may vary. Plan produced using PlanUp.