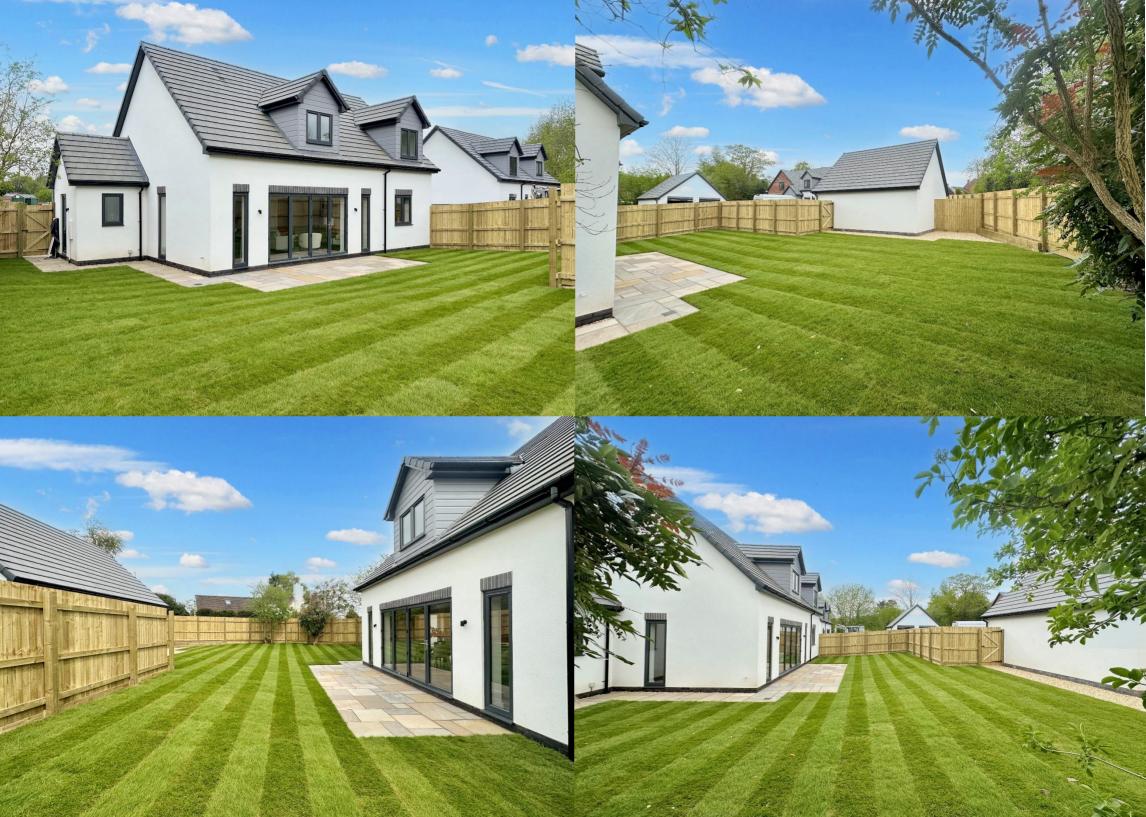

Situated in the sought-after Lawley Village, renowned for its great local amenities and superb road links, this property offers fantastic flexible accommodation.

The ground floor features a remarkable open plan kitchen/dining/sitting room with integrated appliances and bifold doors leading to the rear garden, a ground floor bedroom with an en-suite shower, an entrance hallway, utility, and a ground floor WC.

Upstairs, the property includes a main bedroom with an en-suite shower, two additional well-sized bedrooms, and a separate bathroom.

Each home benefits from a single garage, allocated driveway parking, landscaped gardens, gas central heating, and double glazing.