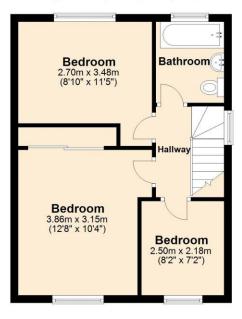

## First Floor

Approx. 39.0 sq. metres (419.5 sq. feet)

Total area: approx. 109.7 sq. metres (1181.1 sq. feet)

All images used are for illustrative purposes only and are intended to convey the concept and vision for the development/apartments/houses. They are for guidance only, may alter as work progresses and do not necessarily represent a true and accurate depiction of the finished product and specification may varv.

Upstairs, you'll find three well-appointed bedrooms and a recently refitted family bathroom, offering modern comfort and style.

An inspection is essential to truly appreciate the outstanding merits of this fantastic home.