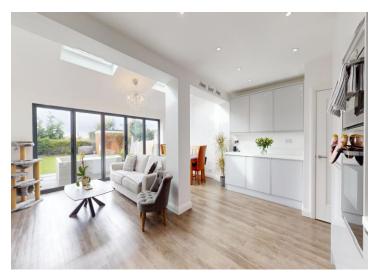

Step inside to discover an impressive open-plan kitchen/dining/family room, complete with bifold doors that seamlessly blend indoor and outdoor living spaces. Additionally, the property features a separate sitting room, entrance hallway, and a convenient ground floor WC.