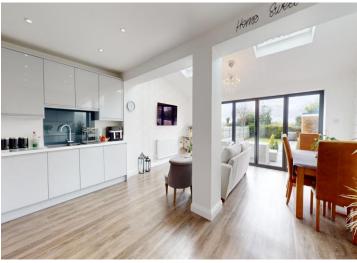

Step inside to discover an impressive open-plan kitchen/dining/family room, complete with bifold doors that seamlessly blend indoor and outdoor living spaces. Additionally, the property features a separate sitting room, entrance hallway, and a convenient ground floor WC.