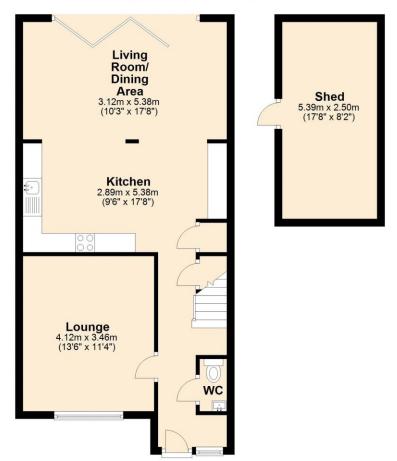

## **Ground Floor**

Approx. 70.8 sq. metres (761.6 sq. feet)

Step inside to discover an impressive open-plan kitchen/dining/family room, complete with bifold doors that seamlessly blend indoor and outdoor living spaces. Additionally, the property features a separate sitting room, entrance hallway, and a convenient ground floor WC.