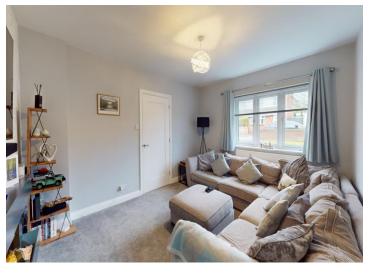

Step inside to discover an impressive open-plan kitchen/dining/family room, complete with bifold doors that seamlessly blend indoor and outdoor living spaces. Additionally, the property features a separate sitting room, entrance hallway, and a convenient ground floor WC.