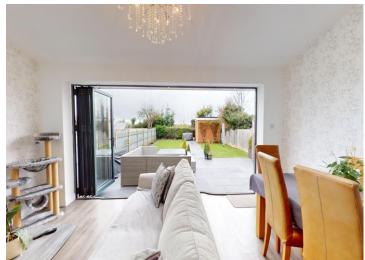

Step inside to discover an impressive open-plan kitchen/dining/family room, complete with bifold doors that seamlessly blend indoor and outdoor living spaces. Additionally, the property features a separate sitting room, entrance hallway, and a convenient ground floor WC.