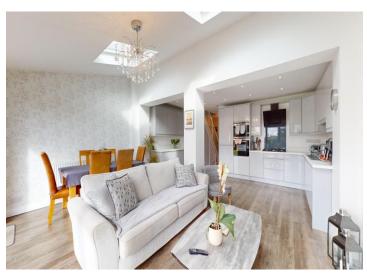

Step inside to discover an impressive open-plan kitchen/dining/family room, complete with bifold doors that seamlessly blend indoor and outdoor living spaces. Additionally, the property features a separate sitting room, entrance hallway, and a convenient ground floor WC.