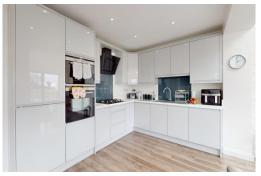

Step inside to discover an impressive open-plan kitchen/dining/family room, complete with bifold doors that seamlessly blend indoor and outdoor living spaces. Additionally, the property features a separate sitting room, entrance hallway, and a convenient ground floor WC.