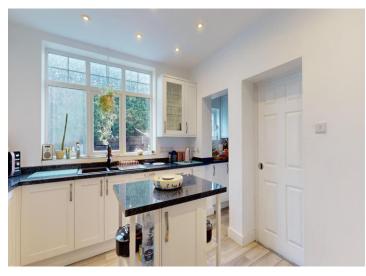

The flexible family accommodation is spread across three floors. The ground floor comprises an entrance porch, hallway, sitting room, family room, dining room, conservatory, recently refitted breakfast kitchen, utility room, and a convenient ground floor WC.