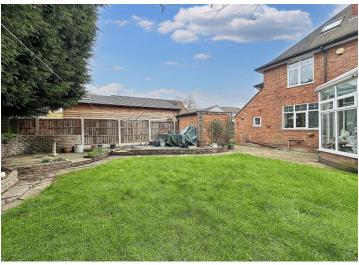

Sitting on a substantial plot, the property features an extensive driveway with ample parking space at the front. To the rear, a delightful established garden provides a tranquil retreat.

Additional benefits include gas central heating and double glazing throughout.