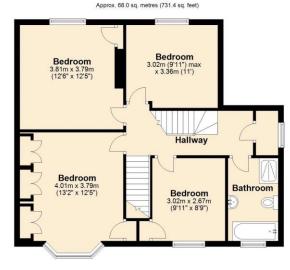

Upstairs, the first floor accommodates four generously sized bedrooms and a family bathroom

### First Floor