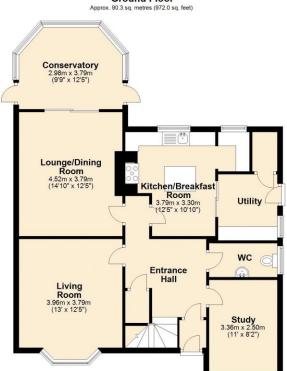

The flexible family accommodation is spread across three floors. The ground floor comprises an entrance porch, hallway, sitting room, family room, dining room, conservatory, recently refitted breakfast kitchen, utility room, and a convenient ground floor WC.

# Mannleys Sales & Lettings

23A Market Street, Wellington, Telford, TF1 1DT

01952 245 064

info@mannleysproperty.co.uk mannleysproperty.co.uk

Ground Floor