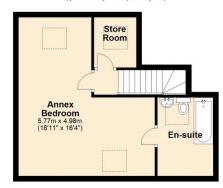

## Mannleys Sales & Lettings

23A Market Street, Wellington, Telford, TF1 1DT

01952 245 064

info@mannleysproperty.co.uk mannleysproperty.co.uk

complete with a bath and separate shower.

On the top floor, a spacious loft bedroom awaits, boasting an en-suite shower and useful storage space.

#### Second Floor

Approx. 34.4 sq. metres (370.5 sq. feet)