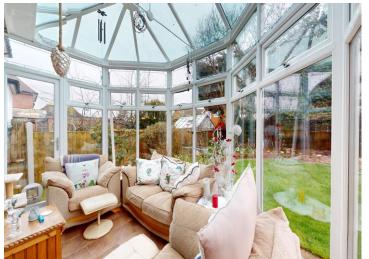

The flexible family accommodation is spread across three floors. The ground floor comprises an entrance porch, hallway, sitting room, family room, dining room, conservatory, recently refitted breakfast kitchen, utility room, and a convenient ground floor WC.