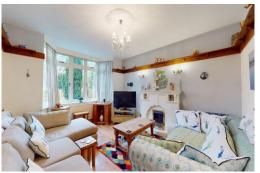

The flexible family accommodation is spread across three floors. The ground floor comprises an entrance porch, hallway, sitting room, family room, dining room, conservatory, recently refitted breakfast kitchen, utility room, and a convenient ground floor WC.