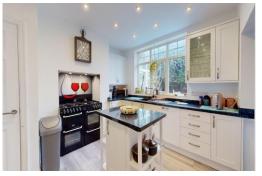

The flexible family accommodation is spread across three floors. The ground floor comprises an entrance porch, hallway, sitting room, family room, dining room, conservatory, recently refitted breakfast kitchen, utility room, and a convenient ground floor WC.