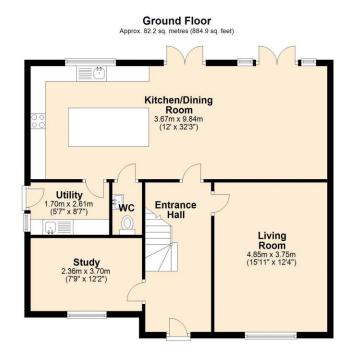

The ground floor presents an impressive open-plan kitchen/dining /family room featuring a central island and integrated appliances. Complementing this, there is a spacious sitting room, a family room, utility, ground floor WC, and a welcoming entrance hallway with an oak and glass staircase.