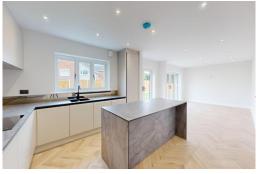

The ground floor presents an impressive open-plan kitchen/dining /family room featuring a central island and integrated appliances. Complementing this, there is a spacious sitting room, a family room, utility, ground floor WC, and a welcoming entrance hallway with an oak and glass staircase.