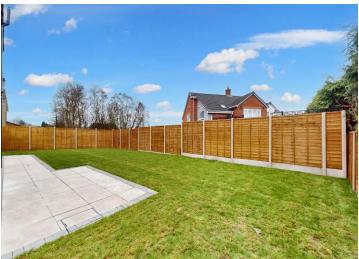

The top floor of Field View offers two more double bedrooms and a convenient shower room.

Notable features include extensive driveway parking, landscaped gardens, air source heating with underfloor heating to the ground floor, and radiators to the first floor.