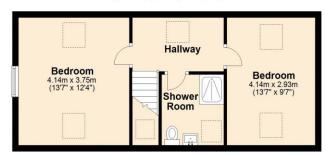

The top floor of Field View offers two more double bedrooms and a convenient shower room.

Notable features include extensive driveway parking, landscaped gardens, air source heating with underfloor heating to the ground floor, and radiators to the first floor.

#### Second Floor

Approx. 41.0 sq. metres (441.7 sq. feet)

Total area: approx. 201.4 sq. metres (2168.4 sq. feet)

All images used are for illustrative purposes only and are intended to convey the concept and vision for the development/apartments/houses. They are for guidance only, may alter as work progresses and do not necessarily represent a true and accurate depiction of the finished product and specification may vary.