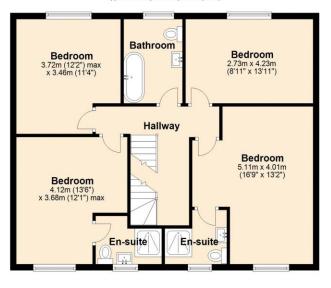

#### Mannleys Sales & Lettings

23A Market Street, Wellington, Telford, TF1 1DT

01952 245 064

info@mannleysproperty.co.uk mannleysproperty.co.uk

On the first floor, you'll find the main and guest bedrooms, both with ensuite showers, along with two additional double bedrooms and a family bathroom.

### First Floor

Approx. 78.2 sq. metres (841.8 sq. feet)