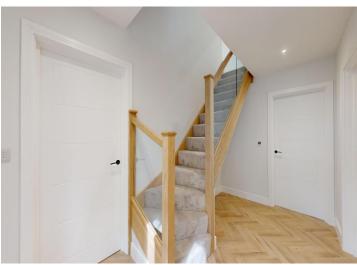

The ground floor presents an impressive open-plan kitchen/dining /family room featuring a central island and integrated appliances. Complementing this, there is a spacious sitting room, a family room, utility, ground floor WC, and a welcoming entrance hallway with an oak and glass staircase.