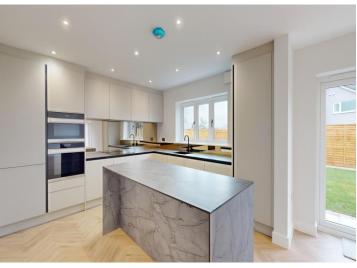

The ground floor presents an impressive open-plan kitchen/dining /family room featuring a central island and integrated appliances. Complementing this, there is a spacious sitting room, a family room, utility, ground floor WC, and a welcoming entrance hallway with an oak and glass staircase.