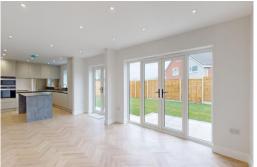

The ground floor presents an impressive open-plan kitchen/dining /family room featuring a central island and integrated appliances. Complementing this, there is a spacious sitting room, a family room, utility, ground floor WC, and a welcoming entrance hallway with an oak and glass staircase.