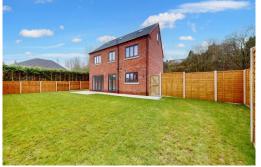

The top floor of Field View offers two more double bedrooms and a convenient shower room.

Notable features include extensive driveway parking, landscaped gardens, air source heating with underfloor heating to the ground floor, and radiators to the first floor.