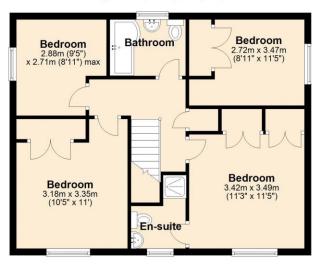

#### First Floor

Approx. 59.7 sq. metres (642.8 sq. feet)

To the first floor are four good sized bedrooms with the main bedroom enjoying an en-suite. The first floor is complemented by a modern and stylish family bathroom, providing a