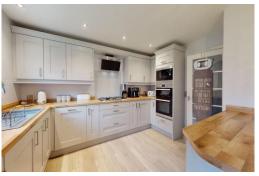

The modern stylish kitchen and dining area, equipped with wall and base units, offers a practical space for cooking adventures and family gatherings, relax in the spacious lounge also benefiting from guest cloaks w/c, through hallway and a useful study/playroom.