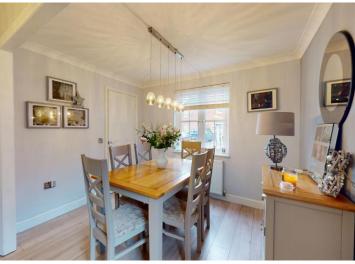

The modern stylish kitchen and dining area, equipped with wall and base units, offers a practical space for cooking adventures and family gatherings, relax in the spacious lounge also benefiting from guest cloaks w/c, through hallway and a useful study/playroom.