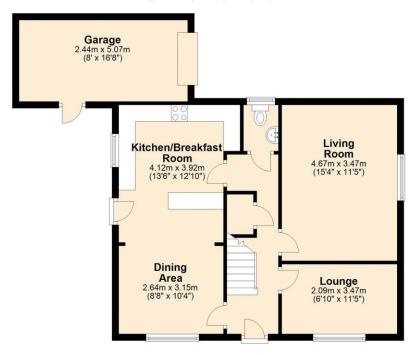

# Mannleys Sales & Lettings

23A Market Street, Wellington, Telford, TF1 1DT

01952 245 064

info@mannleysproperty.co.uk mannleysproperty.co.uk

**Ground Floor** 

Approx. 70.0 sq. metres (753.4 sq. feet)

The modern stylish kitchen and dining area, equipped with wall and base units, offers a practical space for cooking adventures and family gatherings, relax in the spacious lounge also benefiting from guest cloaks w/c, through hallway and a useful study/playroom.