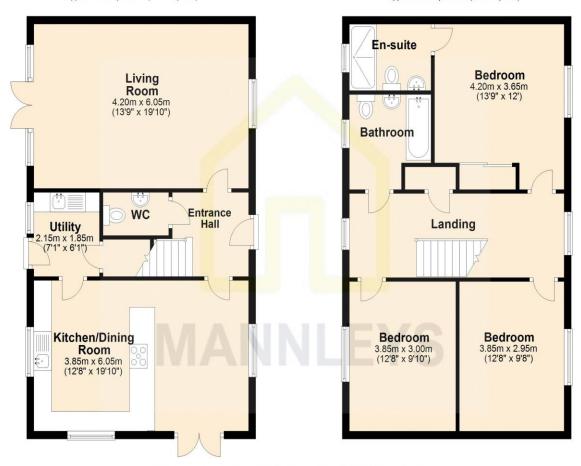

#### **Ground Floor**

Approx. 62.9 sq. metres (677.3 sq. feet)

## First Floor

Approx. 63.1 sq. metres (678.7 sq. feet)

Total area: approx. 126.0 sq. metres (1355.9 sq. feet)

All images used are for illustrative purposes only and are intended to convey the concept and vision for the development/apartments/houses. They are for guidance only, may alter as work progresses and do not necessarily represent a true and accurate depiction of the finished product and specification may vary.

Plan produced using PlanUp.