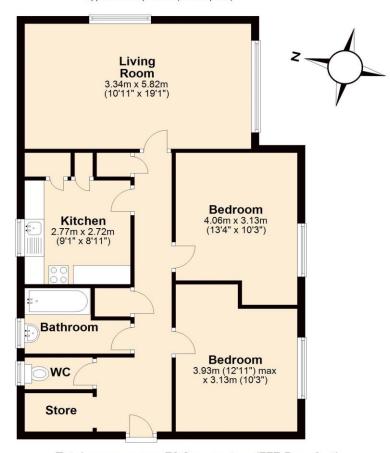

#### **Ground Floor**

Approx. 72.2 sq. metres (777.5 sq. feet)

Total area: approx. 72.2 sq. metres (777.5 sq. feet)

All images used are for illustrative purposes only and are intended to convey the concept and vision for the development/apartments/houses. They are for guidance only, may alter as work progresses and do not necessarily represent a true and accurate depiction of the finished product and specification may vary.

Plan produced using PlanUp.