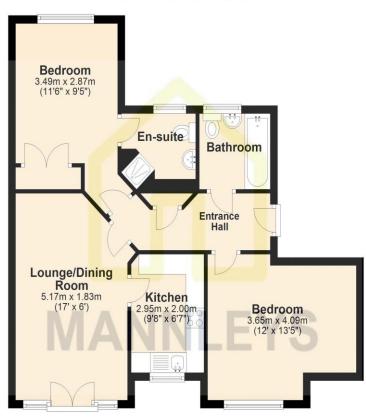

#### First Floor Approx. 61.9 sq. metres (665.9 sq. feet)

Total area: approx. 61.9 sq. metres (665.9 sq. feet)

All images used are for illustrative purposes only and are intended to convey the concept and vision for the development/apartments/houses. They are for guidance only, may alter as work progresses and do not necessarily represent a true and accurate depiction of the finished product and specification may vary. Plan produced using PlanUp.