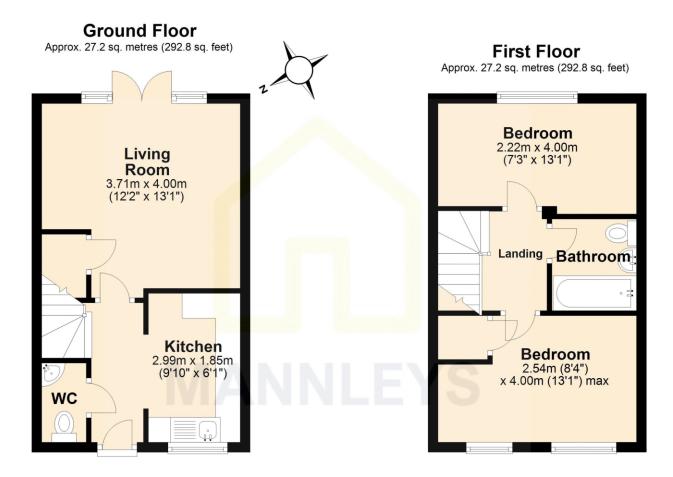

## Total area: approx. 54.4 sq. metres (585.6 sq. feet)

All images used are for illustrative purposes only and are intended to convey the concept and vision for the development/apartments/houses. They are for guidance only, may alter as work progresses and do not necessarily represent a true and accurate depiction of the finished product and specification may vary.

Plan produced using PlanUp.