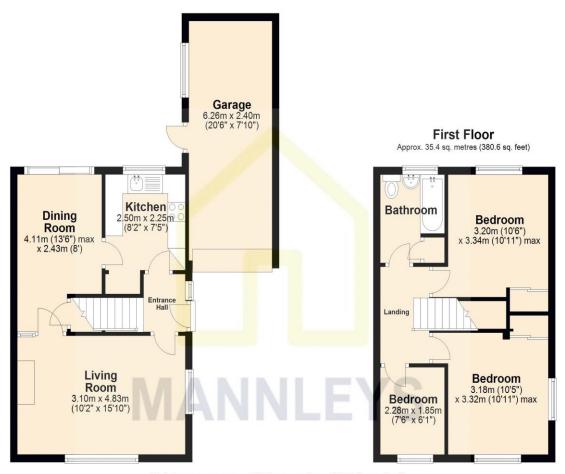

#### **Ground Floor**

Approx. 35.2 sq. metres (378.7 sq. feet)

Total area: approx. 70.5 sq. metres (759.3 sq. feet)

All images used are for illustrative purposes only and are intended to convey the concept and vision for the development/apartments/houses. They are for guidance only, may alter as work progresses and do not necessarily represent a true and accurate depiction of the finished product and specification may vary.

Plan produced using PlanUp.