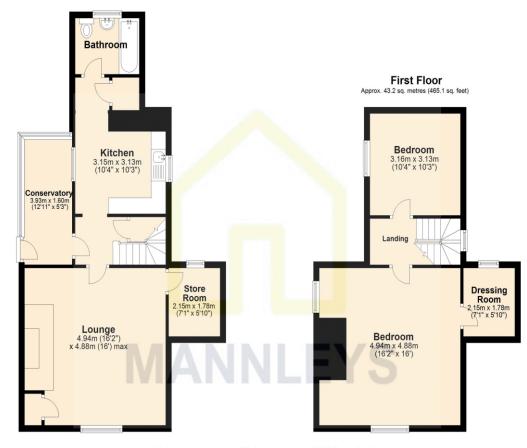

This spacious two bedroom semidetached, Duke of Sutherland style cottage, occupies a good sized plot and offers fantastic potential to refurbish or extend (subject to planning approval). The property is located in this lovely rural location that has great road links and good local amenities. The cottage briefly comprises; entrance porch/ conservatory, sitting room with useful walk in store room, kitchen, ground floor bathroom and two good-sized first floor bedrooms, one with walk in dressing room/nursery. The property benefits from a lovely plot with front, side and rear gardens, gas central heating, partial double glazing and has no upward chain. For more details contact Mannleys.

#### **Ground Floor**

Approx. 56.8 sq. metres (611.6 sq. feet)

Total area: approx. 100.0 sq. metres (1076.7 sq. feet)

All images used are for illustrative purposes only and are intended to convey the concept and vision for the development/apartments/houses. They are for guidance only, may alter as work progresses and do not necessarily represent a true and accurate depiction of the finished product and specification may vary.

Plan produced using Planty.