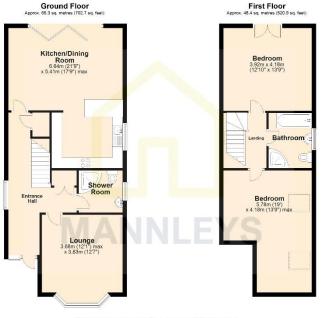

Total area: approx. 113.7 sq. metres (1223.6 sq. feet) Al images used an for illustrative purposes only and a released is convey the concept and value for the developmentationase. They are to sublance only may dive a work progresse and to for illustrative purpose. The produced start part of the production may very Part produced start part of the production of the produc