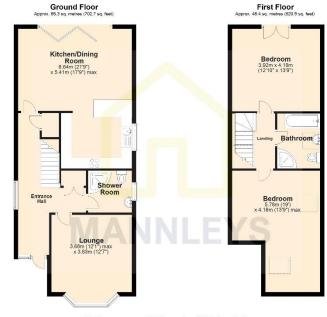

Total area: approx. 113.7 sq. metres (1223.6 sq. feet) Al images used are fix illudivide supposes only and includive the constant and solution is the developmental-induced-induced metric and solution of the solution of the