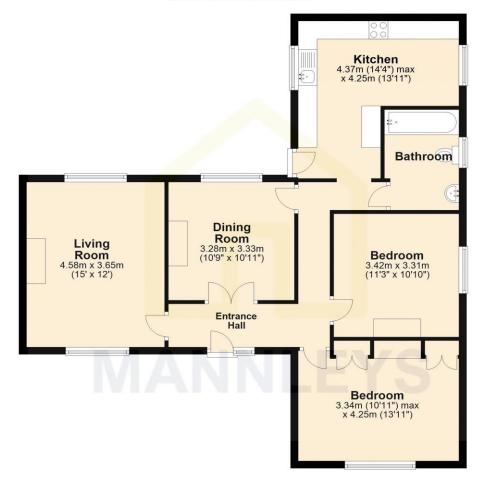

#### **Ground Floor**

Approx. 84.8 sq. metres (912.3 sq. feet)

Total area: approx. 84.8 sq. metres (912.3 sq. feet)

All images used are for illustrative purposes only and are intended to convey the concept and vision for the development/apartments/houses. They are for guidance only, may alter as work progresses and do not necessarily represent a true and accurate depiction of the finished product and specification may vary. Plan produced using PlanUp.