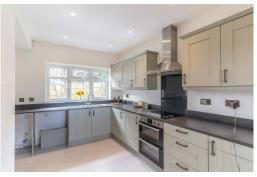

Comprising; entrance hallway, spacious living room with feature fireplace, modern stylish fitted kitchen with a variety of wall and base units, dining room or versatile third bedroom, two further double bedrooms and modern stylish family bathroom.