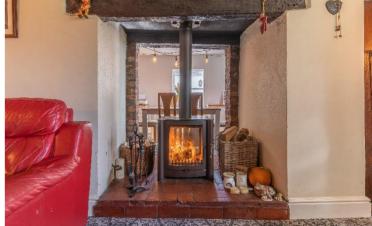

The cottage exudes character with its exposed timbers and delightful period features, providing a spacious and inviting family living space.

The ground floor comprises an entrance hall, a cozy breakfast kitchen with integrated appliances, a sitting room with a captivating double-sided log burner in a feature fireplace, a dining room, a utility room, and a convenient ground floor WC.