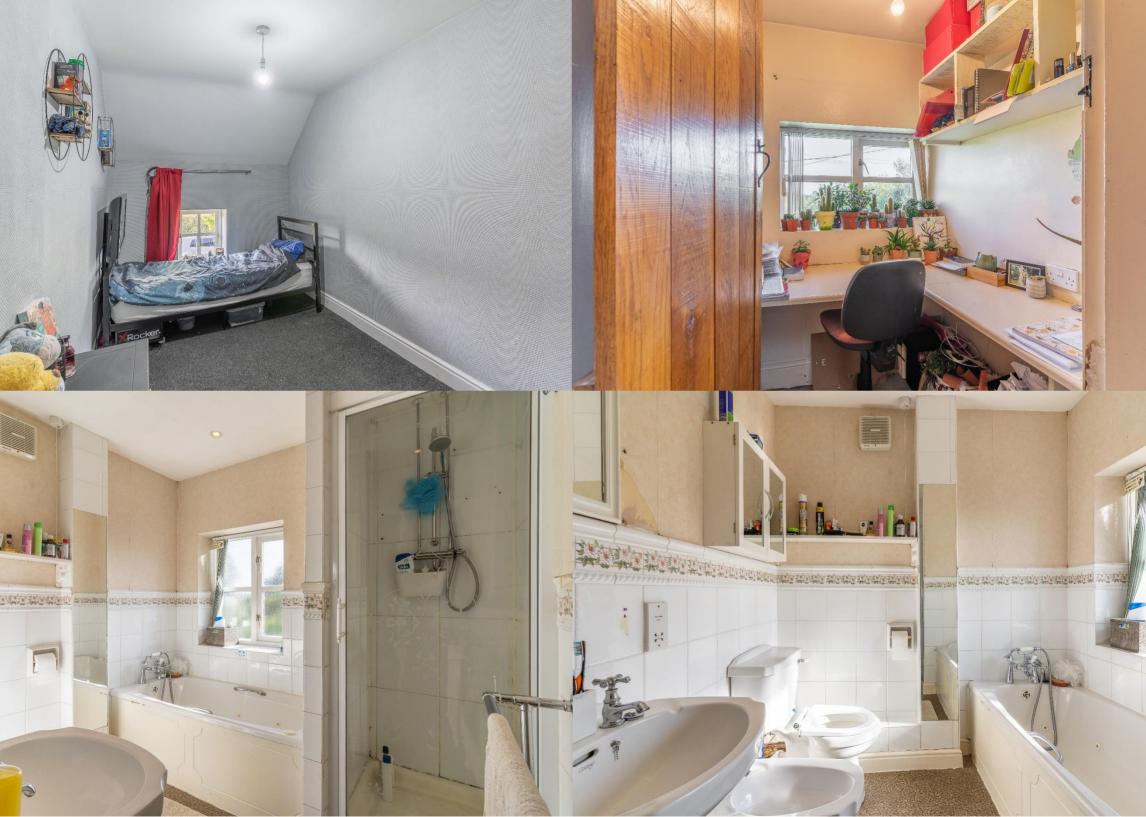

The cottage exudes character with its exposed timbers and delightful period features, providing a spacious and inviting family living space.

The ground floor comprises an entrance hall, a cozy breakfast kitchen with integrated appliances, a sitting room with a captivating double-sided log burner in a feature fireplace, a dining room, a utility room, and a convenient ground floor WC.

Upstairs, you'll find three bedrooms, study and a family bathroom complete with a bath and a separate shower cubicle.

The property also boasts practical amenities such as driveway parking, a generously sized garage, and beautifully established garden areas.