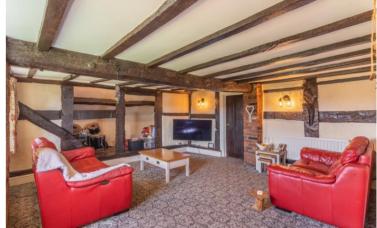

The cottage exudes character with its exposed timbers and delightful period features, providing a spacious and inviting family living space.

The ground floor comprises an entrance hall, a cozy breakfast kitchen with integrated appliances, a sitting room with a captivating double-sided log burner in a feature fireplace, a dining room, a utility room, and a convenient ground floor WC.

## **FEATURES**

- Lovely Grade II Listed Three Bedroom Detached Cottage
- Sought After Village Location with Good Access to Shrewsbury & Telford
- Great Sized Plot
- Sitting Room & Dining Room & Breakfast Kitchen
- Entrance Hallway & Utility & Ground Floor wc
- Three Bedrooms & Family Bathroom with Bath & Separate Shower
- Large Detached Garage & Driveway Parking & Superb Established Gardens