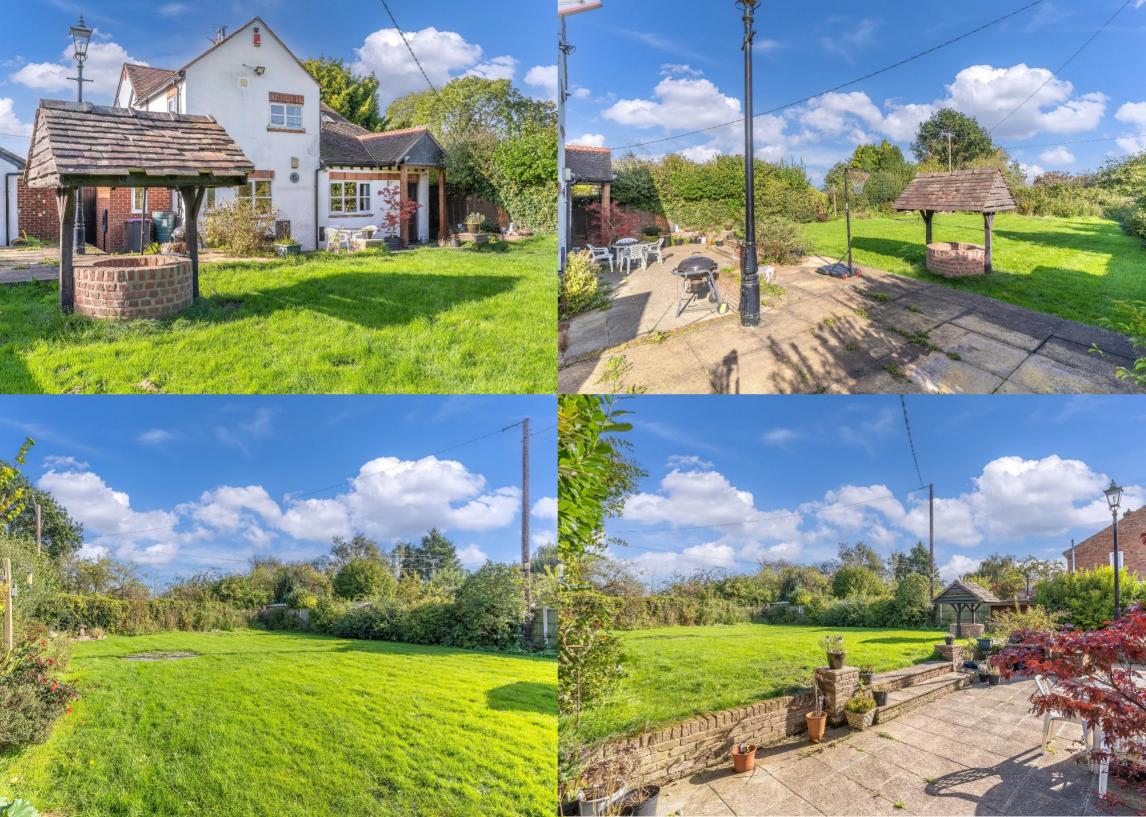

Upstairs, you'll find three bedrooms, study and a family bathroom complete with a bath and a separate shower cubicle.

The property also boasts practical amenities such as driveway parking, a generously sized garage, and beautifully established garden areas.