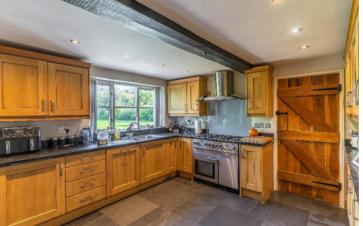

The cottage exudes character with its exposed timbers and delightful period features, providing a spacious and inviting family living space.

The ground floor comprises an entrance hall, a cozy breakfast kitchen with integrated appliances, a sitting room with a captivating double-sided log burner in a feature fireplace, a dining room, a utility room, and a convenient ground floor WC.