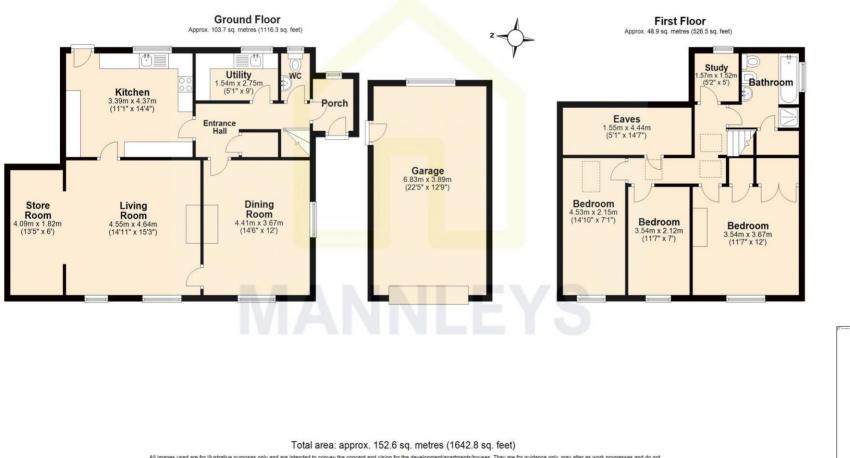

The cottage exudes character with its exposed timbers and delightful period features, providing a spacious and inviting family living space.

The ground floor comprises an entrance hall, a cozy breakfast kitchen with integrated appliances, a sitting room with a captivating double-sided log burner in a feature fireplace, a dining room, a utility room, and a convenient ground floor WC.

Upstairs, you'll find three bedrooms, study and a family bathroom complete with a bath and a separate shower cubicle.

The property also boasts practical amenities such as driveway parking, a generously sized garage, and beautifully established garden areas.

Viewing is essential to fully appreciate its unique qualities.

All images used are for illustrative purposes only and are intended to convey the concept and vision for the development/apartments/houses. They are for guidance only, may alter as work progresses and do not necessarily represent a true and accurate depiction of the finished product and specification may vary. Plan produced using PlanUp.