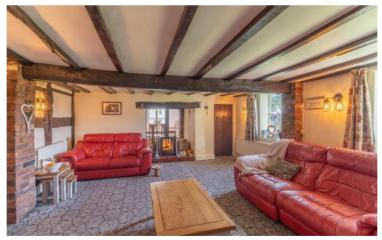

The cottage exudes character with its exposed timbers and delightful period features, providing a spacious and inviting family living space.

The ground floor comprises an entrance hall, a cozy breakfast kitchen with integrated appliances, a sitting room with a captivating double-sided log burner in a feature fireplace, a dining room, a utility room, and a convenient ground floor WC.

## **FEATURES**

- Lovely Grade II Listed Three Bedroom Detached Cottage
- Sought After Village Location with Good Access to Shrewsbury & Telford
- Great Sized Plot
- Sitting Room & Dining Room & Breakfast Kitchen
- Entrance Hallway & Utility & Ground Floor wc
- Three Bedrooms & Family Bathroom with Bath & Separate Shower
- Large Detached Garage & Driveway Parking & Superb Established Gardens