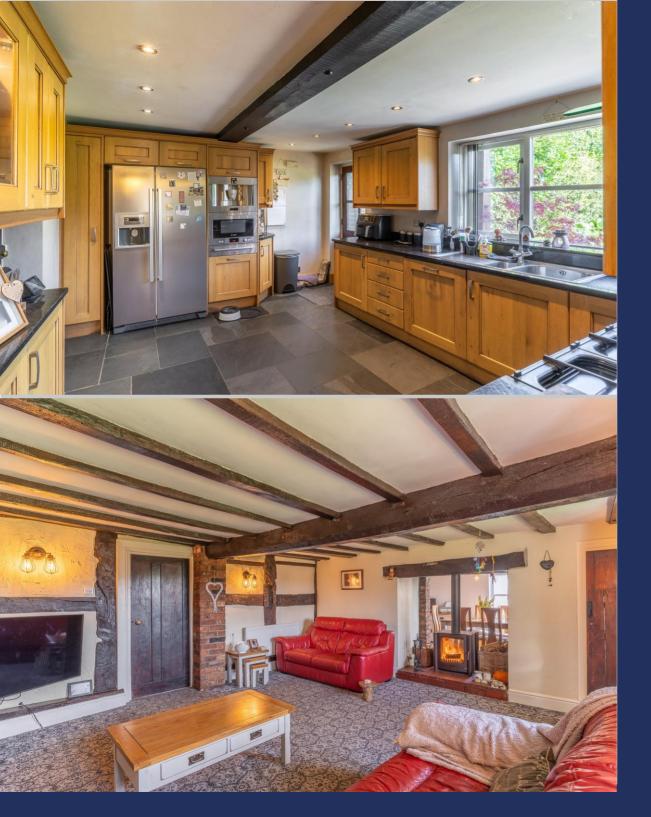

The cottage exudes character with its exposed timbers and delightful period features, providing a spacious and inviting family living space.

The ground floor comprises an entrance hall, a cozy breakfast kitchen with integrated appliances, a sitting room with a captivating double-sided log burner in a feature fireplace, a dining room, a utility room, and a convenient ground floor WC.