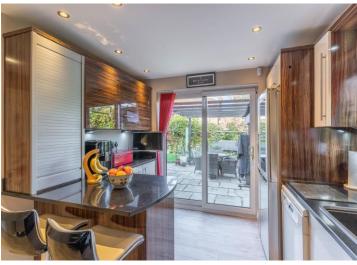

Offering a flawless presentation and thoughtful design, this property creates an ambiance of sophistication and comfort for your family.

Comprising; porch, entrance hallway, guest cloaks w/c, study, utility room, modern stylish fitted kitchen with a variety of wall and base units and breakfast bar seating area, spacious living room, separate dining room and conservatory.