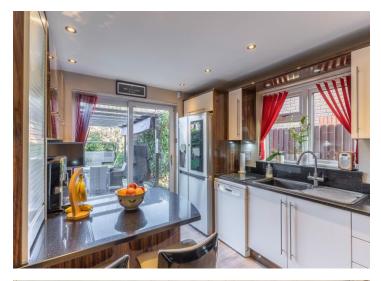

Offering a flawless presentation and thoughtful design, this property creates an ambiance of sophistication and comfort for your family.

Comprising; porch, entrance hallway, guest cloaks w/c, study, utility room, modern stylish fitted kitchen with a variety of wall and base units and breakfast bar seating area, spacious living room, separate dining room and conservatory.