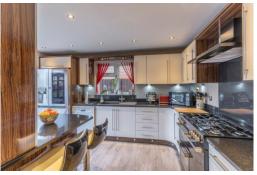

Offering a flawless presentation and thoughtful design, this property creates an ambiance of sophistication and comfort for your family.

Comprising; porch, entrance hallway, guest cloaks w/c, study, utility room, modern stylish fitted kitchen with a variety of wall and base units and breakfast bar seating area, spacious living room, separate dining room and conservatory.