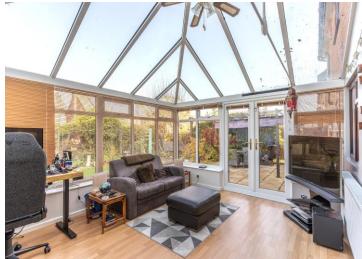

Offering a flawless presentation and thoughtful design, this property creates an ambiance of sophistication and comfort for your family.

Comprising; porch, entrance hallway, guest cloaks w/c, study, utility room, modern stylish fitted kitchen with a variety of wall and base units and breakfast bar seating area, spacious living room, separate dining room and conservatory.