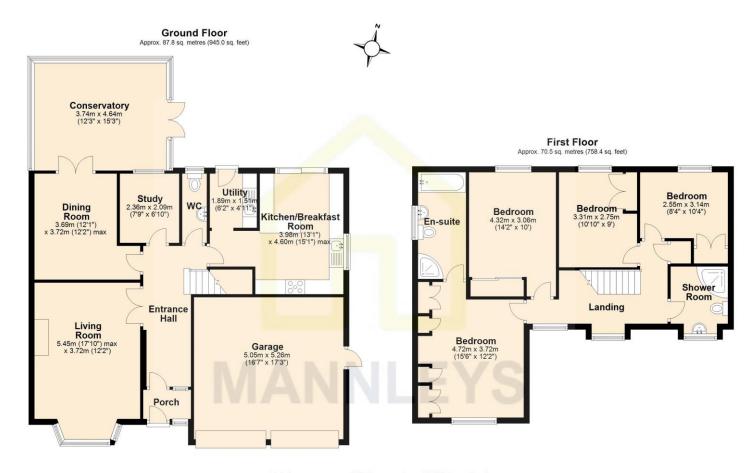

Offering a flawless presentation and thoughtful design, this property creates an ambiance of sophistication and comfort for your family.

Comprising; porch, entrance hallway, guest cloaks w/c, study, utility room, modern stylish fitted kitchen with a variety of wall and base units and breakfast bar seating area, spacious living room, separate dining room and conservatory.

23A Market Street, Wellington, Telford, TF1 1DT

01952 245 064

info@mannleysproperty.co.uk mannleysproperty.co.uk

To the first floor are four double bedrooms with the main bedroom featuring an en-suite bath and separate shower with fitted wardrobes and a further modern family shower room.

#### Total area: approx. 158.3 sq. metres (1703.5 sq. feet)

All images used are for illustrative purposes only and are intended to convey the concept and vision for the development/apartments/houses. They are for guidance only, may alter as work progresses and do not necessarily represent a true and accurate depiction of the finished product and specification may vary.