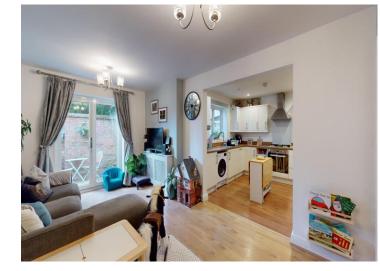

The contemporary, stylishly fitted kitchen boasts a range of wall and base units, catering to family cooking and entertaining needs. The expansive lounge and dining area create an inviting space for relaxation. Upon entering, a convenient hallway and guest cloaks w/c enhance the functionality of the home.