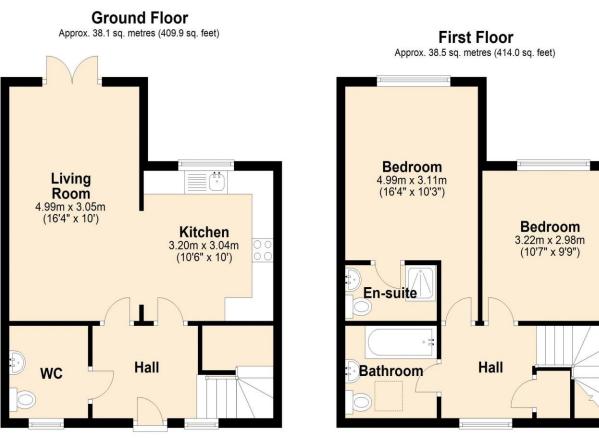

# Total area: approx. 76.5 sq. metres (823.9 sq. feet)

All images used are for illustrative purposes only and are intended to convey the concept and vision for the development/apartments/houses. They are for guidance only, may alter as work progresses and do not necessarily represent a true and accurate depiction of the finished product and specification may vary. Plan produced using PlanUp.