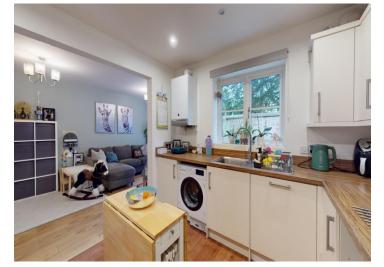

The contemporary, stylishly fitted kitchen boasts a range of wall and base units, catering to family cooking and entertaining needs. The expansive lounge and dining area create an inviting space for relaxation. Upon entering, a convenient hallway and guest cloaks w/c enhance the functionality of the home.