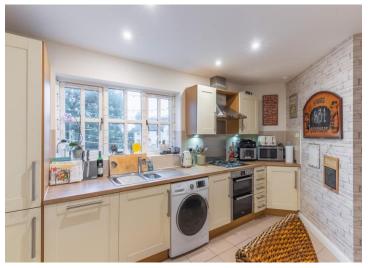

It offers a generous and well-thoughtout layout, designed for the convenience and comfort of your family. Comprising; entrance hallway, guest cloaks w/c, modern stylish fitted kitchen with a variety of wall and base units and dining area. Spacious lounge with French doors leading outside.