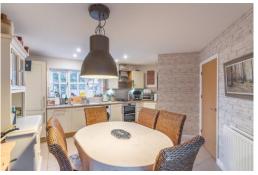

It offers a generous and well-thoughtout layout, designed for the convenience and comfort of your family. Comprising; entrance hallway, guest cloaks w/c, modern stylish fitted kitchen with a variety of wall and base units and dining area. Spacious lounge with French doors leading outside.