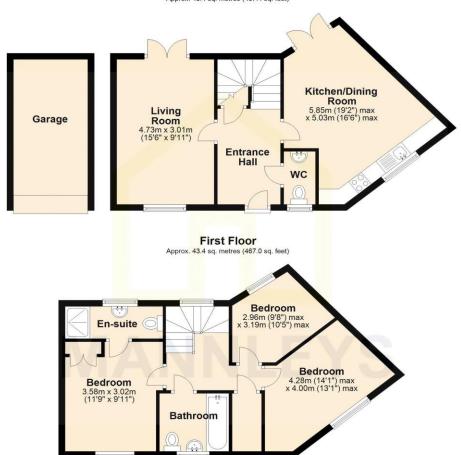

It offers a generous and well-thoughtout layout, designed for the convenience and comfort of your family. Comprising; entrance hallway, guest cloaks w/c, modern stylish fitted kitchen with a variety of wall and base units and dining area. Spacious lounge with French doors leading outside.

To the first floor are three good sized bedrooms with main bedroom featuring en-suite shower room and a modern family bathroom.

23A Market Street, Wellington, Telford, TF1 1DT

01952 245 064

info@mannleysproperty.co.uk mannleysproperty.co.uk

#### **Ground Floor**

Approx. 43.4 sq. metres (467.4 sq. feet)

Total area: approx. 86.8 sq. metres (934.5 sq. feet)

All images used are for illustrative purposes only and are intended to convey the concept and vision for the development/apartments/houses. They are for guidance only, may alter as work progresses and do not necessarily represent a true and accurate depiction of the finished product and specification may vary.

Plan produced using PlanLy.