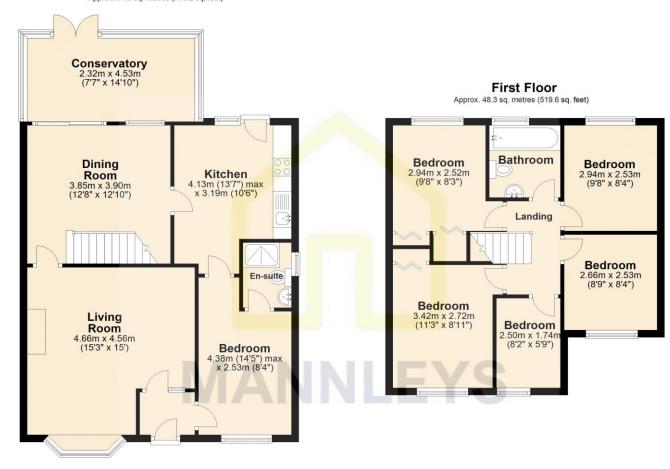

## **Ground Floor**

Approx. 71.8 sq. metres (773.2 sq. feet)

#### Total area: approx. 120.1 sq. metres (1292.9 sq. feet)

All images used are for illustrative purposes only and are intended to convey the concept and vision for the development/apartments/houses. They are for guidance only, may alter as work progresses and do not necessarily represent a true and accurate depiction of the finished product and specification may vary. Plan produced using PlanUp.