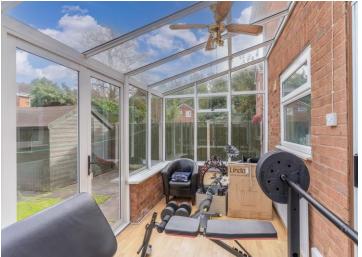

Comprising; hall, ground floor double bedroom with en-suite. Modern fitted kitchen, spacious lounge, separate dining room and conservatory. To the first floor are five bedrooms and a family bathroom. The property features a private and enclosed rear garden, with a delightful patio seating area, perfect for outdoor activities, gardening, or relaxation. A full-width driveway accommodates multiple vehicles, offering ample and convenient parking options.