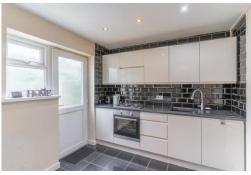

Comprising; hall, ground floor double bedroom with en-suite. Modern fitted kitchen, spacious lounge, separate dining room and conservatory. To the first floor are five bedrooms and a family bathroom. The property features a private and enclosed rear garden, with a delightful patio seating area, perfect for outdoor activities, gardening, or relaxation. A full-width driveway accommodates multiple vehicles, offering ample and convenient parking options.