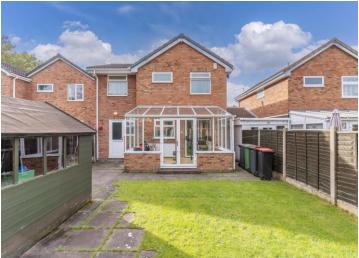

Comprising; hall, ground floor double bedroom with en-suite. Modern fitted kitchen, spacious lounge, separate dining room and conservatory. To the first floor are five bedrooms and a family bathroom. The property features a private and enclosed rear garden, with a delightful patio seating area, perfect for outdoor activities, gardening, or relaxation. A full-width driveway accommodates multiple vehicles, offering ample and convenient parking options.