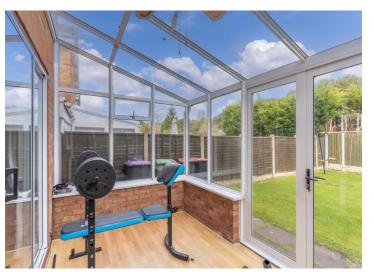

Comprising; hall, ground floor double bedroom with en-suite. Modern fitted kitchen, spacious lounge, separate dining room and conservatory. To the first floor are five bedrooms and a family bathroom. The property features a private and enclosed rear garden, with a delightful patio seating area, perfect for outdoor activities, gardening, or relaxation. A full-width driveway accommodates multiple vehicles, offering ample and convenient parking options.