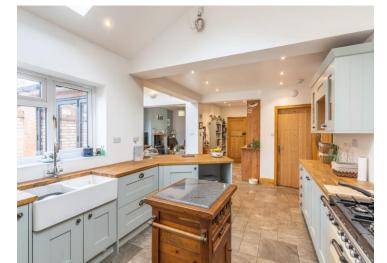

The hallway welcomes you into the home and provides access to all ground floor areas, the lounge is a cozy space to unwind and entertain. The open-plan kitchen living diner is the heart of the home, featuring bifold doors that flood the space with natural light. Finally there is an office/study to the back on the property that provides a dedicated workspace, the laundry room and ground floor shower room offer practicality.