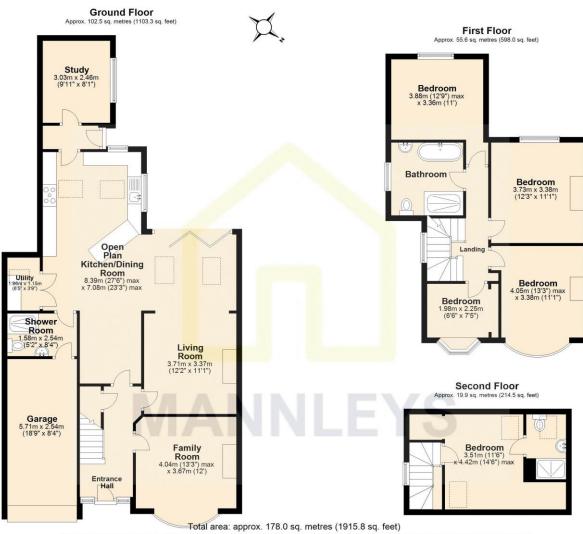

# 

- Spacious 5 bedroom semi detached home
- Extended over three floors to provide family accomodation
- Comfortable lounge to the front
- Open plan kitchen, living, dining room with bifolds
- Home office and laundry room
- Ground floor shower room
- Four bedrooms and main bathroom to the first floor
- Loft bedroom with en suite
- Parking to the front
- Lovely rear garden with patio and sheds
- Council Tax Band C

The hallway welcomes you into the home and provides access to all ground floor areas, the lounge is a cozy space to unwind and entertain. The open-plan kitchen living diner is the heart of the home, featuring bifold doors that flood the space with natural light. Finally there is an office/study to the back on the property that provides a dedicated workspace, the laundry room and ground floor shower room offer practicality.

#### 01952 245 064

info@mannleysproperty.co.uk mannleysproperty.co.uk

To the first floor are four bedrooms that provide ample accommodation and a modern main bathroom that serves the bedrooms on this floor.

The top floor boasts a generous ensuite bedroom with privacy and comfort.

The front of the property offers parking space for vehicles and the rear garden is a private oasis, complete with decking, patio areas, and sheds for storage.