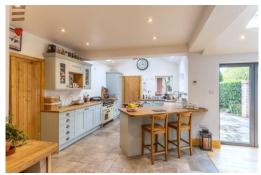

The hallway welcomes you into the home and provides access to all ground floor areas, the lounge is a cozy space to unwind and entertain. The open-plan kitchen living diner is the heart of the home, featuring bifold doors that flood the space with natural light. Finally there is an office/study to the back on the property that provides a dedicated workspace, the laundry room and ground floor shower room offer practicality.