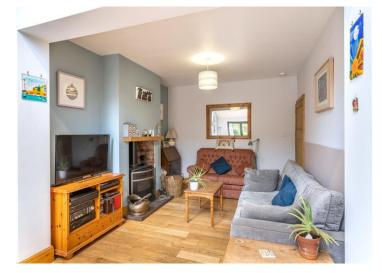

The hallway welcomes you into the home and provides access to all ground floor areas, the lounge is a cozy space to unwind and entertain. The open-plan kitchen living diner is the heart of the home, featuring bifold doors that flood the space with natural light. Finally there is an office/study to the back on the property that provides a dedicated workspace, the laundry room and ground floor shower room offer practicality.