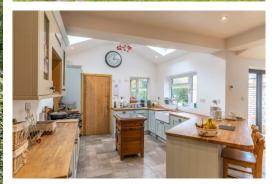

The hallway welcomes you into the home and provides access to all ground floor areas, the lounge is a cozy space to unwind and entertain. The open-plan kitchen living diner is the heart of the home, featuring bifold doors that flood the space with natural light. Finally there is an office/study to the back on the property that provides a dedicated workspace, the laundry room and ground floor shower room offer practicality.