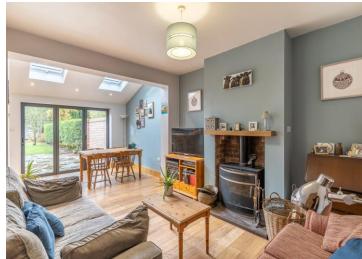

The hallway welcomes you into the home and provides access to all ground floor areas, the lounge is a cozy space to unwind and entertain. The open-plan kitchen living diner is the heart of the home, featuring bifold doors that flood the space with natural light. Finally there is an office/study to the back on the property that provides a dedicated workspace, the laundry room and ground floor shower room offer practicality.