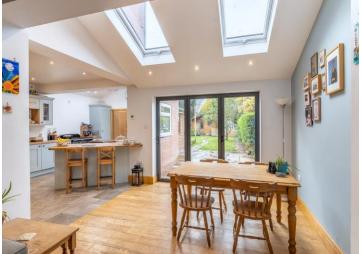

The hallway welcomes you into the home and provides access to all ground floor areas, the lounge is a cozy space to unwind and entertain. The open-plan kitchen living diner is the heart of the home, featuring bifold doors that flood the space with natural light. Finally there is an office/study to the back on the property that provides a dedicated workspace, the laundry room and ground floor shower room offer practicality.