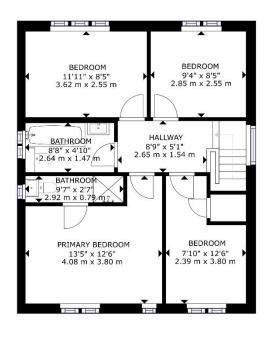

01952 245 064

info@mannleysproperty.co.uk mannleysproperty.co.uk

GROSS INTERNAL AREA
FLOOR 1: 804 Sq. ft, 74.69 m2, FLOOR 2: 612 Sq. ft, 56.82 m2
TOTAL: 1416 Sq. ft, 131.51 m2 (excl. GARAGE)
SIZES AND DIMENSIONS ARE APPROXIMATE, ACTUAL MAY VARY.

GROSS INTERNAL AREA
FLOOR 1: 864 sq. 7, 74.69 m2, 74.000 z; 612 sq. 7, 56.82 m2
TOTAL: 1416 sq. 7, 131.51 m2
IZES AND DIMENSIONS ARE APPROXIMATE, ACTUAL MAY VAR