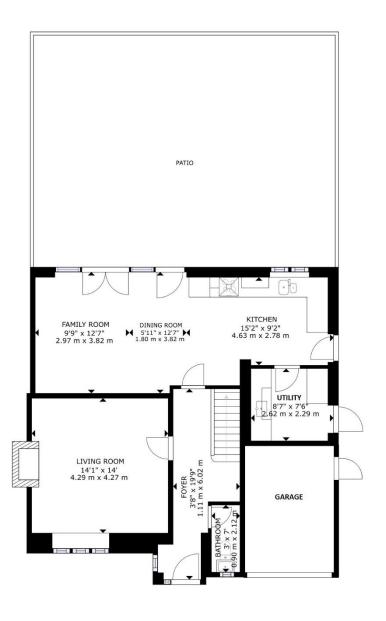

01952 245 064

info@mannleysproperty.co.uk mannleysproperty.co.uk

GROSS INTERNAL AREA
FLOOR 1: 804 Sq. ft, 74.69 m2, FLOOR 2: 612 Sq. ft, 56.82 m2
TOTAL: 1416 Sq. ft, 131.51 m2 (excl. GARAGE)
SIZES AND DIMENSIONS ARE APPROXIMATE, ACTUAL MAY VARY.

GROSS INTERNAL AREA
FLOOR 1: 864 sq. 7, 74.69 m2, 74.000 z; 612 sq. 7, 56.82 m2
TOTAL: 1416 sq. 7, 131.51 m2
IZES AND DIMENSIONS ARE APPROXIMATE, ACTUAL MAY VAR