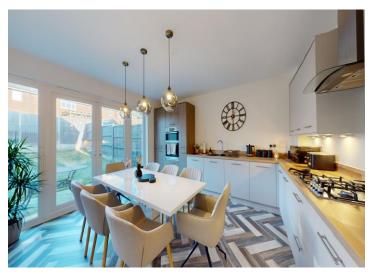

Thoughtfully designed to provide versatile family living, the ground floor comprises a comfortable sitting room, a welcoming lounge, a modern dining kitchen, a utility room, a convenient ground floor WC, and a entrance hallway.