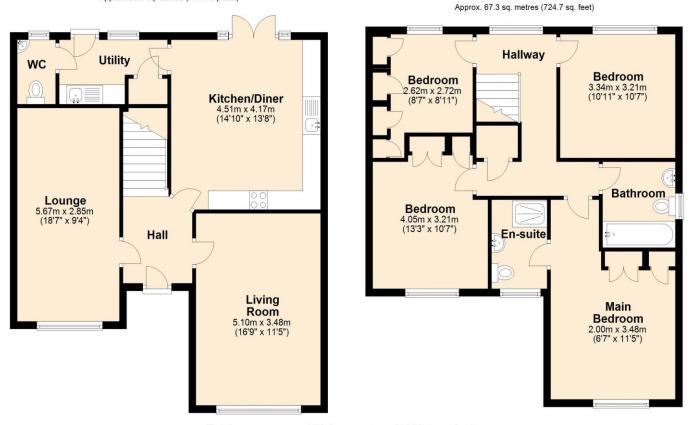

Thoughtfully designed to provide versatile family living, the ground floor comprises a comfortable sitting room, a welcoming lounge, a modern dining kitchen, a utility room, a convenient ground floor WC, and a entrance hallway.

The first floor unveils a generously proportioned primary bedroom featuring a fitted wardrobe and an ensuite shower, complemented by three additional bedrooms—two equipped with fitted wardrobes—and a well-appointed family bathroom.

#### **Ground Floor**

Approx. 68.9 sq. metres (741.4 sq. feet)

# First Floor

Total area: approx. 136.2 sq. metres (1466.1 sq. feet)

All images used are for illustrative purposes only and are intended to convey the concept and vision for the development/apartments/houses. They are for guidance only, may alter as work progresses and do not necessarily represent a true and accurate depiction of the finished product and specification may vary.

Plan produced using PlanUp.