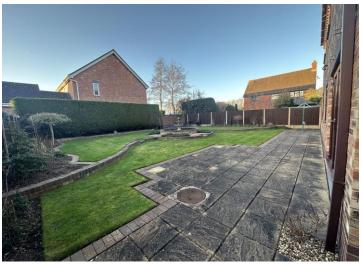

Outdoors is a beautifully landscaped place with a large patio area, a fountain area, and a well-maintained garden.