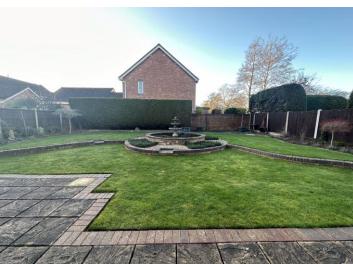

Outdoors is a beautifully landscaped place with a large patio area, a fountain area, and a well-maintained garden.