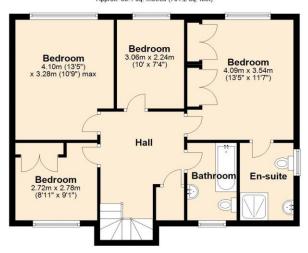

#### Mannleys Sales & Lettings

23A Market Street, Wellington, Telford, TF1 1DT

01952 245 064

info@mannleysproperty.co.uk mannleysproperty.co.uk

Onto the first floor is 4 good sized bedrooms with the main bedroom boasting an en-suite, A family bathroom is in the hall.

#### First Floor Approx. 65.1 sq. metres (701.2 sq. feet)

Total area: approx. 170.8 sq. metres (1838.3 sq. feet)

All images used are for illustrative purposes only and are intended to convey the concept and vision for the development/apartments/houses. They are for guidance only, may after as work progresses and do not necessarily represent a true and accurate depiction of the finished product and specification may vary.