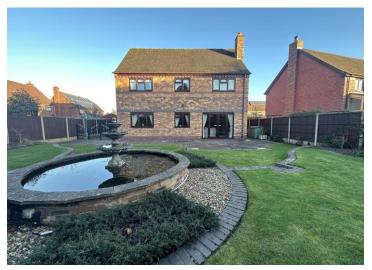

Outdoors is a beautifully landscaped place with a large patio area, a fountain area, and a well-maintained garden.