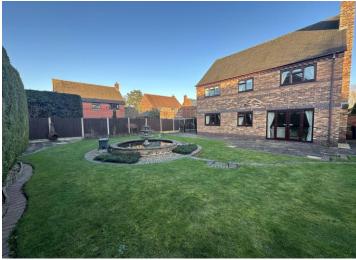

Outdoors is a beautifully landscaped place with a large patio area, a fountain area, and a well-maintained garden.