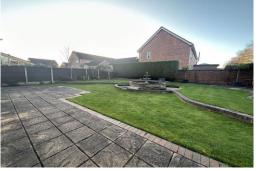

Outdoors is a beautifully landscaped place with a large patio area, a fountain area, and a well-maintained garden.