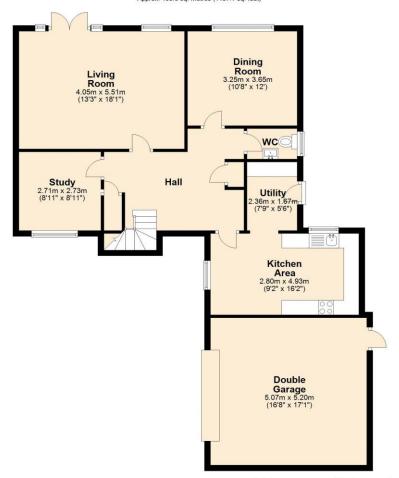

As you approach the property you are greeted by driveway parking alongside a double garage for either additional parking or storage.

Downstairs features a modern sleek kitchen making it the heart of the home, with an additional utility area adding practicality to the overall design, there is a separate dining room perfect for family meals or entertaining, a spacious living room offering a comfortable retreat, a study room for added practicality and a downstairs WC.

# Mannleys Sales & Lettings

23A Market Street, Wellington, Telford, TF1 1DT

01952 245 064

info@mannleysproperty.co.uk mannleysproperty.co.uk

**Ground Floor** 

Approx. 105.6 sq. metres (1137.1 sq. feet)