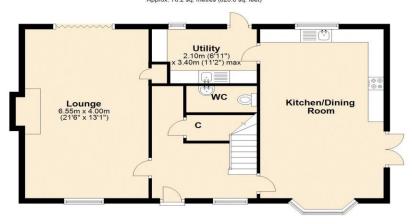

## 01952 245 064

info@mannleysproperty.co.uk mannleysproperty.co.uk

Stunning, select new build development of just nine 2, 3 and 4 bedroom homes in the charming village of Jackfield. Salthouse Rise is surrounded by countryside views and green parks offering residents the opportunity to embrace a semi-rural lifestyle from the comfort of a modern home. Jackfield is home to independent shops, pubs and cafes and the location of Salthouse Rise has been carefully selected to have everything you need within easy reach. With excellent travel links to the M54 motorway and some of the county's larger market towns, including Shrewsbury, Telford and Bridgnorth. Plot 9 Minton House will be a spacious four bedroom detached family home with detached double garage. The ground floor features open plan kitchen/dining/family room, living room with bifold doors, utility, reception hallway and ground floor wc. The first floor offers main bedroom with en-suite shower, three further double bedrooms and a family bathroom. For more details contact Mannleys. All images are used for illustrative purposes only and are representative only. They may not be the actual home you purchase, and the specification may differ. Please check with our new homes consultant for details of the exact specification available at the development.

Ground Floor Approx. 76.2 sq. metres (820.6 sq. feet)

First Floor Approx. 76.1 sq. metres (818.7 sq. feet)

Total area: approx. 152.3 sq. metres (1639.3 sq. feet)

All images used are for illustrative purposes only and are intended to convey the concept and vision for the development/apartments/houses. They are for guidance only, may alter as work progresses and do not necessarily represent a true and accurate depiction of the finished product and specification may vary. Plan produced using PlanUp.