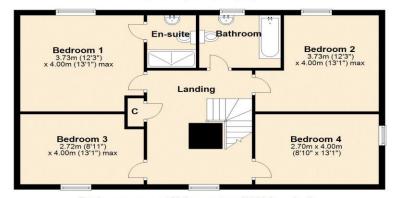

## 01952 245 064

info@mannleysproperty.co.uk mannleysproperty.co.uk

Stunning, select new build development of just nine 2, 3 and 4 bedroom homes in the charming village of Jackfield. Salthouse Rise is surrounded by countryside views and green parks offering residents the opportunity to embrace a semi-rural lifestyle from the comfort of a modern home. Jackfield is home to independent shops, pubs and cafes and the location of Salthouse Rise has been carefully selected to have everything you need within easy reach. With excellent travel links to the M54 motorway and some of the county's larger market towns, including Shrewsbury, Telford and Bridgnorth. Plot 9 Minton House will be a spacious four bedroom detached family home with detached double garage. The ground floor features open plan kitchen/dining/family room, living room with bifold doors, utility, reception hallway and ground floor wc. The first floor offers main bedroom with en-suite shower, three further double bedrooms and a family bathroom. For more details contact Mannleys. All images are used for illustrative purposes only and are representative only. They may not be the actual home you purchase, and the specification may differ. Please check with our new homes consultant for details of the exact specification available at the development.

Ground Floor Approx. 76.2 sq. metres (820.6 sq. feet)

First Floor Approx. 76.1 sq. metres (818.7 sq. feet)

Total area: approx. 152.3 sq. metres (1639.3 sq. feet)

All images used are for illustrative purposes only and are intended to convey the concept and vision for the development/apartments/houses. They are for guidance only, may alter as work progresses and do not necessarily represent a true and accurate depiction of the finished product and specification may vary. Plan produced using PlanUp.