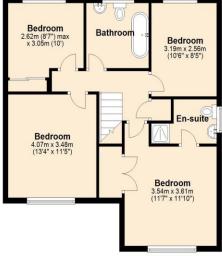

#### Mannleys Sales & Lettings

23A Market Street, Wellington, Telford, TFI IDT

01952 245 064

info@mannleysproperty.co.uk mannleysproperty.co.uk

16

Total area: approx. 183.1 sq. metres (1970.4 sq. feet)

All images used are for illustrative purposes only and are intended to convey the concept and vision for the development/apartment/shouses. They are for guidance only, may alter as work progresses and do not necessarily represent a true and accurate depiction of the finished product and specification may vary.

#### Plan produced using PlanUp.