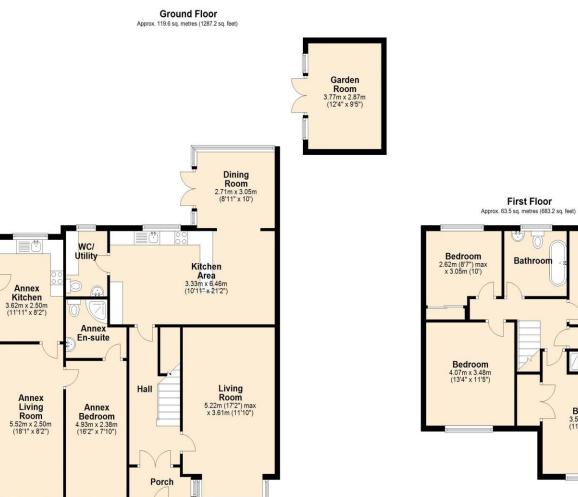

#### Mannleys Sales & Lettings

23A Market Street, Wellington, Telford, TFI IDT

01952 245 064

info@mannleysproperty.co.uk mannleysproperty.co.uk

16

Total area: approx. 183.1 sq. metres (1970.4 sq. feet)

All images used are for illustrative purposes only and are intended to convey the concept and vision for the development/apartment/shouses. They are for guidance only, may alter as work progresses and do not necessarily represent a true and accurate depiction of the finished product and specification may vary.

#### Plan produced using PlanUp.