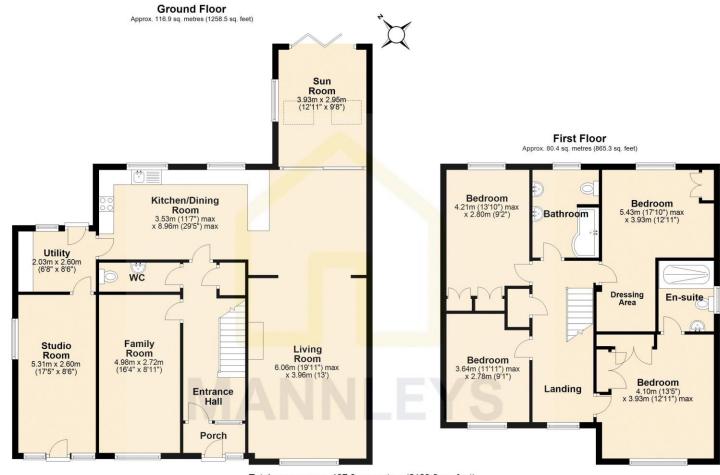

This property presents a remarkable chance to own a residence in a highly desirable location. Comprising; porch, entrance hallway, guest cloaks w/c, utility room, modern stylish fitted kitchen with a variety of wall and base units and breakfast bar and dining area, generous lounge separate sitting room, large studio room/bedroom 5 and lovely garden room.

To the first floor are four double bedrooms with main bedroom featuring en-suite shower room and guest bedroom having dressing area. Modern family bathroom.

## Mannleys Sales & Lettings

23A Market Street, Wellington, Telford, TF1 1DT

01952 245 064

info@mannleysproperty.co.uk mannleysproperty.co.uk

Total area: approx. 197.3 sq. metres (2123.8 sq. feet)

All images used are for illustrative purposes only and are intended to convey the concept and vision for the development/apartments/houses. They are for guidance only, may alter as work progresses and do not necessarily represent a true and accurate depiction of the finished product and specification may vary.