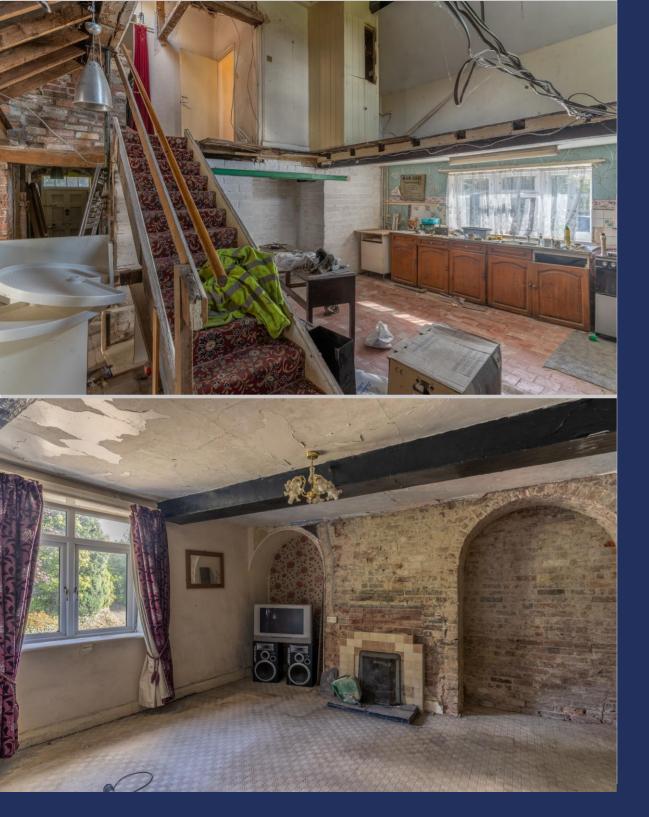

The property has great potential for extension (subject to planning approval),

The property could offer five goodsized bedrooms, bathroom, sitting room, dining room, utility room, kitchen/dining room and useful cellar.

## **FEATURES**

- Fantastic Refurbishment Opportunity
- Sough After Location with Good Road Links
- Fantastic Sized Plot with Superb Open Views
- Large Useful Workshop/Outbuilding
- Potential For Extension Subject to Planning Approval
- NO UPWARD CHAIN