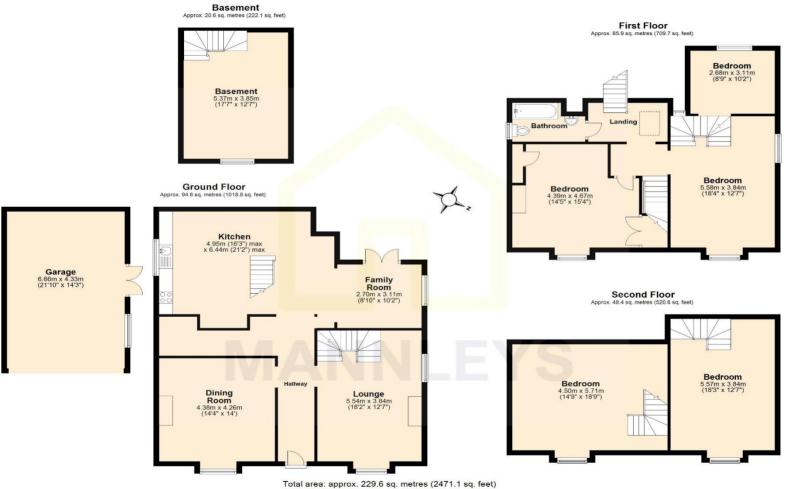

The property has great potential for extension (subject to planning approval),

The property could offer five goodsized bedrooms, bathroom, sitting room, dining room, utility room, kitchen/dining room and useful cellar.

The property benefits from a large useful detached workshop/store, a further detached outbuilding that could make a great home office, extensive lawned garden area's driveway parking and has no upward chain.