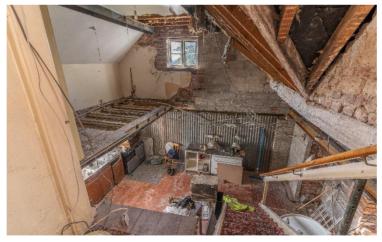

The property has great potential for extension (subject to planning approval),

The property could offer five goodsized bedrooms, bathroom, sitting room, dining room, utility room, kitchen/dining room and useful cellar.

## **FEATURES**

- Fantastic Refurbishment Opportunity
- Sough After Location with Good Road Links
- Fantastic Sized Plot with Superb Open Views
- Large Useful Workshop/Outbuilding
- Potential For Extension Subject to Planning Approval
- NO UPWARD CHAIN