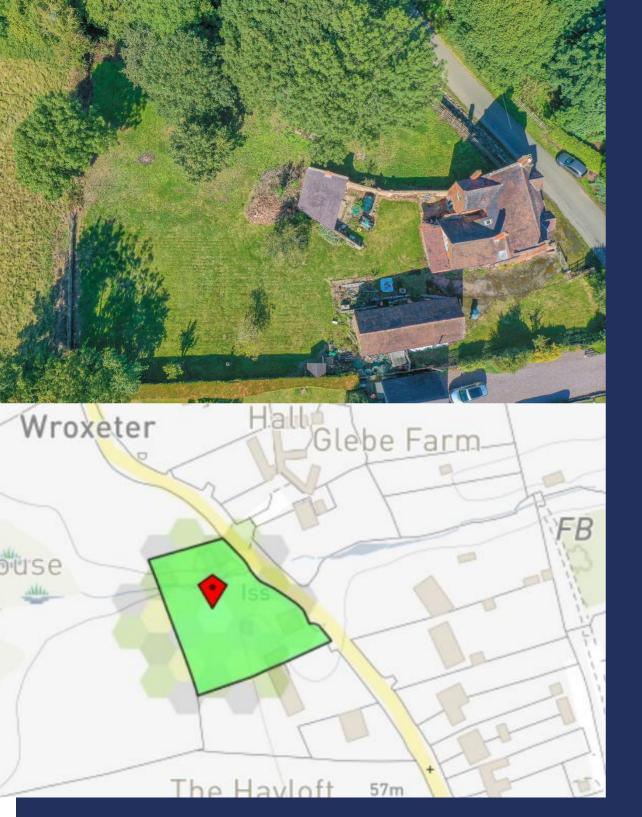

## **FEATURES**

- Fantastic Refurbishment Opportunity
- Sough After Location with Good Road Links
- Fantastic Sized Plot with Superb Open Views
- Large Useful Workshop/Outbuilding
- Potential For Extension Subject to Planning Approval
- NO UPWARD CHAIN

The property benefits from a large useful detached workshop/store, a further detached outbuilding that could make a great home office, extensive lawned garden area's driveway parking and has no upward chain.