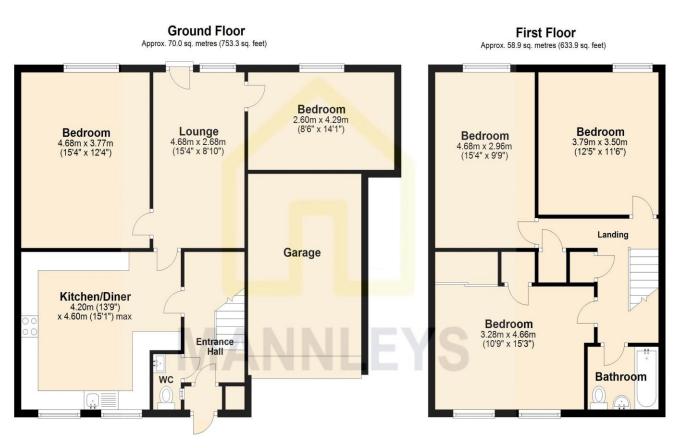

## Mannleys Sales & Lettings

23A Market Street, Wellington, Telford, TF1 1DT

01952 245 064

info@mannleysproperty.co.uk mannleysproperty.co.uk

Total area: approx. 128.9 sq. metres (1387.2 sq. feet)

All images used are for illustrative purposes only and are intended to convey the concept and vision for the development/apartments/houses. They are for guidance only, may alter as work progresses and do not necessarily represent a true and accurate depiction of the finished product and specification may

vary. Plan produced using PlanUp.