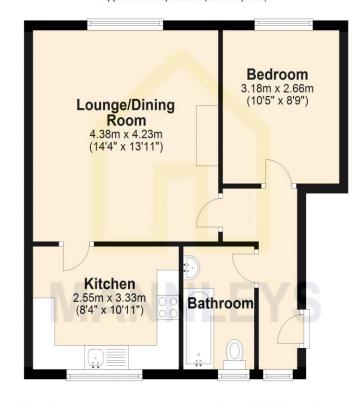

## **Ground Floor**

Approx. 45.4 sq. metres (489.1 sq. feet)

Total area: approx. 45.4 sq. metres (489.1 sq. feet)

All images used are for illustrative purposes only and are intended to convey the concept and vision for the development/apartments/houses. They are for guidance only, may alter as work progresses and do not necessarily represent a true and accurate depiction of the finished product and specification may vary.

Plan produced using PlanUp.