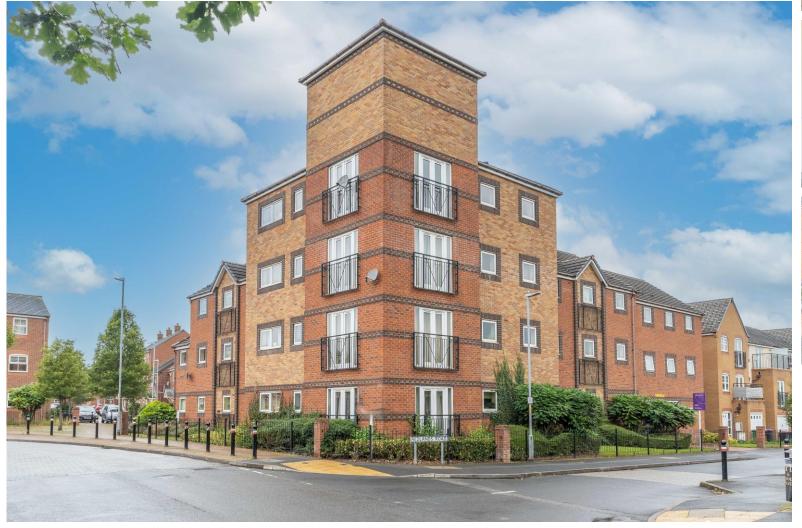

# **REDLANDS ROAD**

HADLEY | TFI 5LW

## **FOR SALE**

Offers in the Region Of
£ | 15,000
Leasehold

mannleysproperty.co.uk 01952 245 064

- Investment Opportunity -Tenanted at £650 pcm
- Stunning top Floor Apartment with Potential For Extension
- Superb Open PLan Kitchen/Dining/Sitting Room with Far Reaching Views
- Master Bedroom with en-Suite Shower
- Guest Bedroom & Family Bathroom
- Entrance Hallway & Useful Large Entrance Hallway
- Allocated Parking
- Electric Heating
- Yield of Approximateley 6.26%
- Great views over the local area

IDEAL INVESTMENT OPPORTUNITY GIVING A YIELD OF Superb investment opportunity this spacious two double bedroom top floor apartment currently tenanted at £650 pcm giving a yield of approximately 6.78%. The apartment comprises a useful large reception entrance hallway, master bedroom with en-suite shower, guest bedroom, bathroom and a superb open plan lounge/kitchen/dining room. The apartment has many unique features and enjoys stunning far reaching views, the apartment benefits from electric storage heating, double glazing, allocated parking and planning approval was passed to create an additional reception room or bedroom in the space above the Lounge outline planning had been granted and has now lapsed and would need to be re obtained if required.