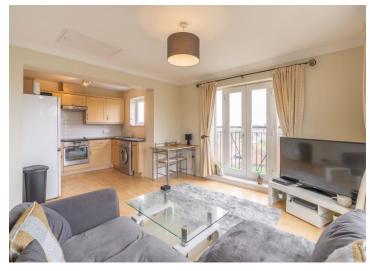

## **FOR SALE**

Offers in the Region Of
£ | 15,000
Leasehold

mannleysproperty.co.uk 01952 245 064

- Investment Opportunity -Tenanted at £650 pcm
- Stunning top Floor Apartment with Potential For Extension
- Superb Open PLan Kitchen/Dining/Sitting Room with Far Reaching Views
- Master Bedroom with en-Suite Shower
- Guest Bedroom & Family Bathroom
- Entrance Hallway & Useful Large Entrance Hallway
- Allocated Parking
- Electric Heating
- Yield of Approximateley 6.26%
- Great views over the local area

IDEAL INVESTMENT OPPORTUNITY GIVING A YIELD OF Superb investment opportunity this spacious two double bedroom top floor apartment currently tenanted at £650 pcm giving a yield of approximately 6.78%. The apartment comprises a useful large reception entrance hallway, master bedroom with en-suite shower, guest bedroom, bathroom and a superb open plan lounge/kitchen/dining room. The apartment has many unique features and enjoys stunning far reaching views, the apartment benefits from electric storage heating, double glazing, allocated parking and planning approval was passed to create an additional reception room or bedroom in the space above the Lounge outline planning had been granted and has now lapsed and would need to be re obtained if required.