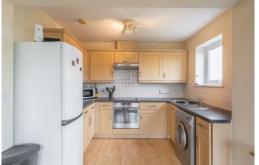

IDEAL INVESTMENT OPPORTUNITY GIVING A YIELD OF Superb investment opportunity this spacious two double bedroom top floor apartment currently tenanted at £650 pcm giving a yield of approximately 6.78%. The apartment comprises a useful large reception entrance hallway, master bedroom with en-suite shower, guest bedroom, bathroom and a superb open plan lounge/kitchen/dining room. The apartment has many unique features and enjoys stunning far reaching views, the apartment benefits from electric storage heating, double glazing, allocated parking and planning approval was passed to create an additional reception room or bedroom in the space above the Lounge outline planning had been granted and has now lapsed and would need to be re obtained if required.