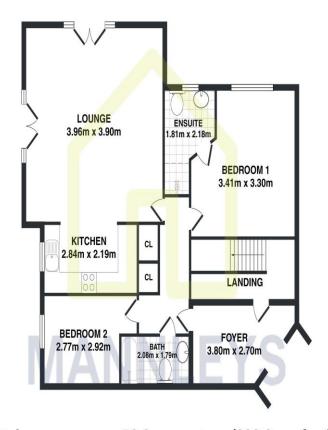

Total area: approx. 58.9 sq. meters (633.9 sq. feet)

This floor plan is for illustrative purposes and layout guidance only. It is not drawn to scale. Dimensions should not be used for carpet or flooring sizes and are not intended to form part of any contract.