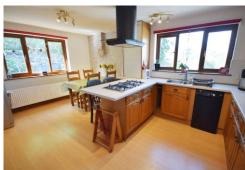

# Offers In Excess Of £239,950

aspects. Fitted with a range of wall and base storage units with an inset I.5 bowl sink and side drainer plus work surface areas and a breakfast bar. Features a double electric oven, 5 ring gas hob and a cooker hood. Plumbing for a dishwasher, integrated fridge and space for a fridge/freezer. Central heating boiler. Wall mounted radiator.