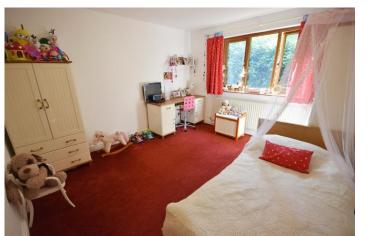

## Bedroom Two 12' 6" x II' 2" (3.8lm x 3.40m)

A double glazed window overlooks the front aspect. Access to the loft. Wall mounted radiator.