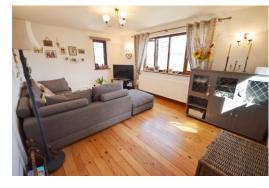

## Lounge 16' 6" x II' 4" (5.03m x 3.45m)

Double glazed windows overlook both side aspects and the rear. Features wall lights, exposed floor boards and a TV point. Wall mounted radiator.

Kitchen/Diner I7' 5'' x II' 6''  $(5.30 \, \text{m} \times 3.50 \, \text{m})$ Double glazed windows overlook the front and side