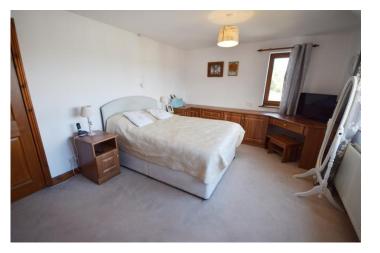

## Bedroom One 16' 6" x 11' 3" (5.03m x 3.43m)

Double glazed windows overlook the side and rear aspects. Fitted wardrobes and a dressing table. Wall mounted radiator.