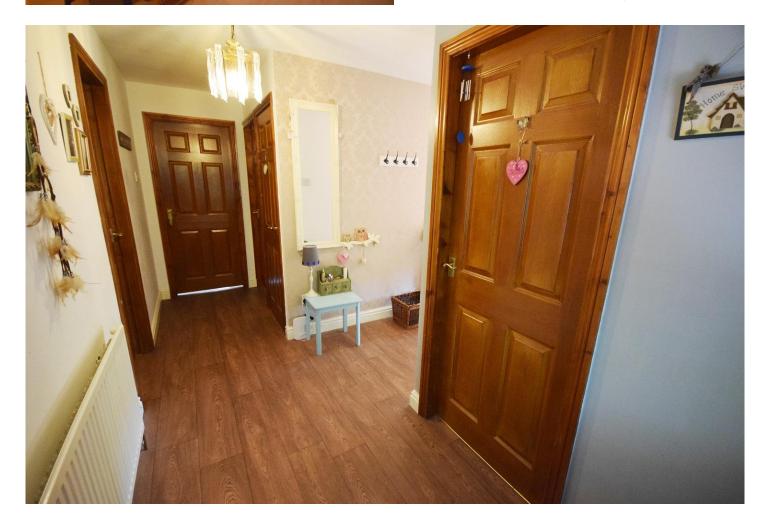

#### Entrance Hall

A double glazed door overlooks the front aspect. Storage cupboard. Wall mounted radiator. Stair case to the lower ground floor.