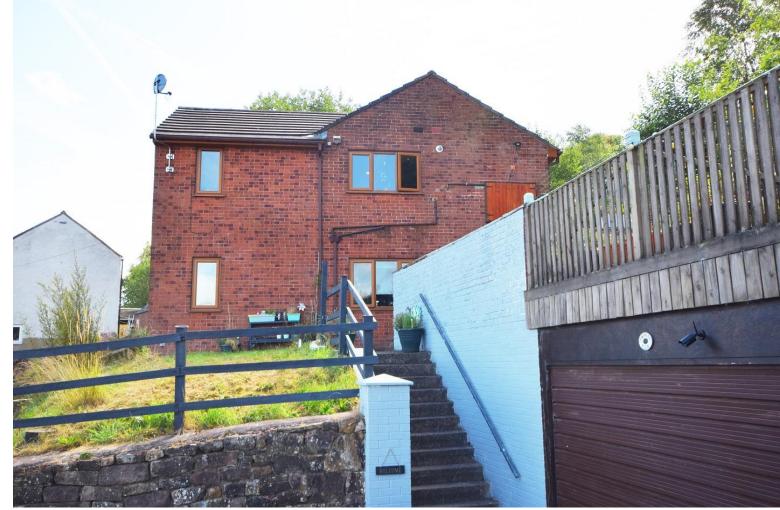

3 Millrise Road, Milton, Staffordshire, ST2 7BN

01782 958 944

Email: milton@samuelmakepeace.co.uk WWW.SAMUEL**MAKEPEACE**.CO.UK

Kiln Lane

Leek STI3 8LQ

Offers In Excess Of £239,950

GRAB YOUR OVEN GLOVES BECAUSE THIS PROPERTY IS SIMPLY TOO HOT TO HANDLE! With a beautiful name like 'Rudyard View' you'd expect a stunning property with great views, and that's exactly what you get! Sitting in an elevated position on KILN LANE, this splendid DETACHED property is ready and waiting to be your new home. Offering a lovely bright triple aspect lounge, big dual aspect kitchen diner for cooking up a tasty treat, THREE DOUBLE BEDROOMS, a bathroom and a shower room; there's plenty of space for a growing family. And outside doesn't disappoint either, with garden areas at the front and rear, and an enclosed landscaped garden to the side. There's also a driveway and garage for off road parking too. But don't tread with caution... if you don't act fast this property will have vanished in a puff of smoke! Call us now to arrange your viewing on 01538 809 809!

#### Exterior

To the front of the property there is a concrete path and raised flower beds. To the side there is a paved patio and decked seating area. To the rear there is a tarmac driveway leading to the garage, steps up to the property and a grass embankment.