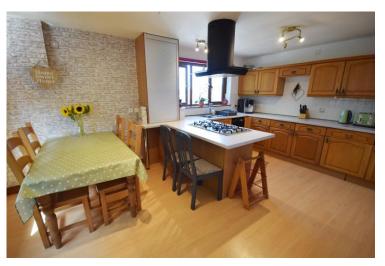

# Offers In Excess Of £239,950

aspects. Fitted with a range of wall and base storage units with an inset I.5 bowl sink and side drainer plus work surface areas and a breakfast bar. Features a double electric oven, 5 ring gas hob and a cooker hood. Plumbing for a dishwasher, integrated fridge and space for a fridge/freezer. Central heating boiler. Wall mounted radiator.