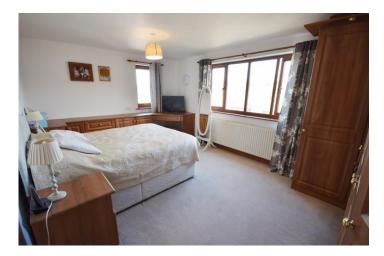

## Bedroom One 16' 6" x 11' 3" (5.03m x 3.43m)

Double glazed windows overlook the side and rear aspects. Fitted wardrobes and a dressing table. Wall mounted radiator.