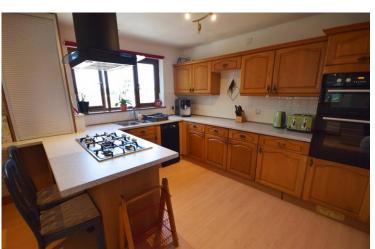

# Offers In Excess Of £239,950

aspects. Fitted with a range of wall and base storage units with an inset I.5 bowl sink and side drainer plus work surface areas and a breakfast bar. Features a double electric oven, 5 ring gas hob and a cooker hood. Plumbing for a dishwasher, integrated fridge and space for a fridge/freezer. Central heating boiler. Wall mounted radiator.