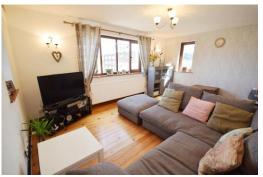

## Lounge 16' 6" x II' 4" (5.03m x 3.45m)

Double glazed windows overlook both side aspects and the rear. Features wall lights, exposed floor boards and a TV point. Wall mounted radiator.

Kitchen/Diner I7' 5'' x II' 6''  $(5.30 \, \text{m} \times 3.50 \, \text{m})$ Double glazed windows overlook the front and side