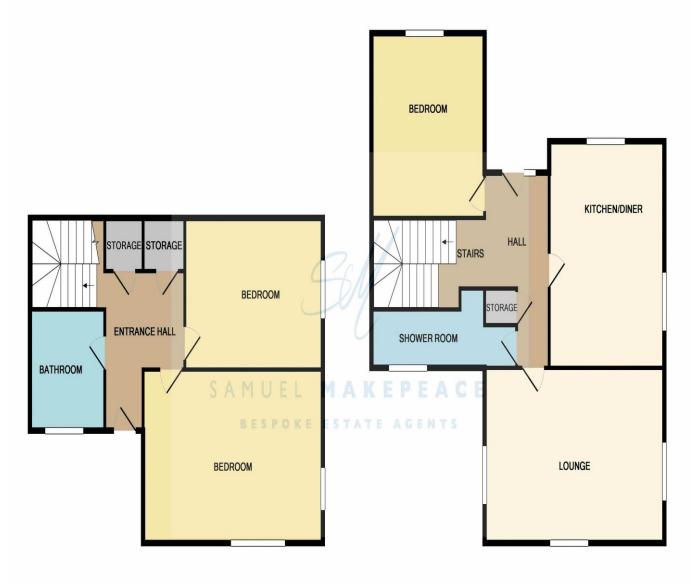

GROUND FLOOR 1ST FLOOR

Whilst every attempt has been made to ensure the accuracy of the floor plan contained here, measurements of doors, windows, rooms and any other items are approximate and no responsibility is taken for any error, omission, or mis-statement. This plan is for illustrative purposes only and should be used as such by any prospective purchaser. The services, systems and appliances shown have not been tested and no guarantee as to their operability or efficiency can be given

## **Ground Floor**

#### Entrance Hall

A double glazed door overlooks the front aspect. Storage cupboard. Wall mounted radiator. Stair case to the lower ground floor.

## Lounge 16' 6" x II' 4" (5.03m x 3.45m)

Double glazed windows overlook both side aspects and the rear. Features wall lights, exposed floor boards and a TV point. Wall mounted radiator.

Kitchen/Diner I7' 5'' x II' 6''  $(5.30 \, \text{m} \times 3.50 \, \text{m})$ Double glazed windows overlook the front and side

# Offers In Excess Of £239,950

aspects. Fitted with a range of wall and base storage units with an inset I.5 bowl sink and side drainer plus work surface areas and a breakfast bar. Features a double electric oven, 5 ring gas hob and a cooker hood. Plumbing for a dishwasher, integrated fridge and space for a fridge/freezer. Central heating boiler. Wall mounted radiator.

### Cloakroom 12' 10" x 5' 1" (3.91m x 1.55m)

A double glazed window overlooks the rear aspect. Fitted with a shower cubicle, wash hand basin and low level W.C. Wall mounted radiator.

## Bedroom Two 12' 6" x II' 2" (3.8lm x 3.40m)

A double glazed window overlooks the front aspect. Access to the loft. Wall mounted radiator.

#### Lower Ground Floor

### Hallway 12' 4" x 9' 0" (3.76m x 2.74m)

A door overlooks the rear garden. Two storage cupboards, one houses plumbing for a washing machine and the other for a tumble dryer. Wall mounted radiator.

## Bedroom One 16' 6" x 11' 3" (5.03m x 3.43m)

Double glazed windows overlook the side and rear aspects. Fitted wardrobes and a dressing table. Wall mounted radiator.

## Bedroom Three (3' 4" x 9' 8" (4.06m x 2.94m)

A double glazed window overlooks the side aspect. Fitted wardrobes and a desk. Wall mounted radiator.

## Bathroom 7' 5" x 7' 4" (2.26m x 2.23m)

A double glazed window overlooks the rear aspect. Fitted with a suite comprising of a bath with mixer tap and shower attachment, vanity unit and low level W.C. Fully tiled walls. Extractor fan. Shaver point. Wall mounted radiator.

# Garage 16' 0" x 13' 2" (4.87m x 4.01m)

Up and over garage door. Power and lighting installed.