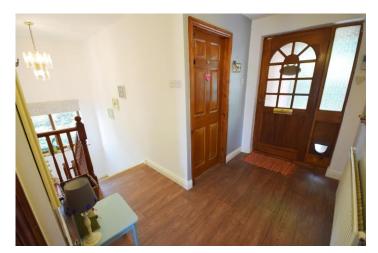

#### Entrance Hall

A double glazed door overlooks the front aspect. Storage cupboard. Wall mounted radiator. Stair case to the lower ground floor.