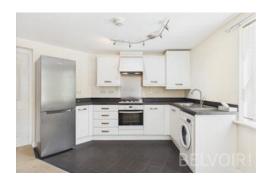

The property features a bright and spacious open-plan kitchen, dining, and living area—ideal for modern living and entertaining. The kitchen comes fully fitted with white goods included (fridge/freezer and washer/dryer), offering convenience from day one.

#### Added bonuses include:

- Ground rent and service charge already paid in full for 2025
- White goods included in the sale
- Ground floor access ideal for all buyers
- Close to local amenities, schools, and excellent transport links