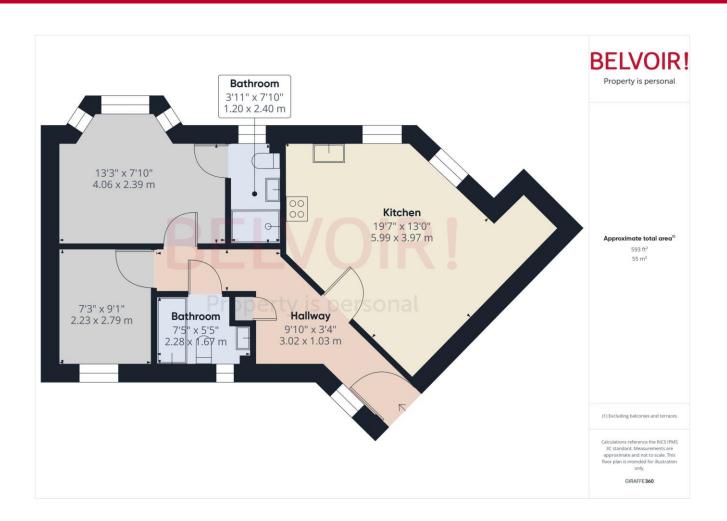

## **Floorplan**

#### Rooms

| н | al | lwav |
|---|----|------|

3.02m x 1.03m (9'11" x 3'5")

## Bedroom 1

4.06m x 2.39m (13'4" x 7'10")

### **Ensuite**

2.4m x 1.2m (7'11" x 3'11")

### Bedroom 2

2.79m x 2.23m (9'2" x 7'4")

### Bathroom

2.28m x 1.67m (7'6" x 5'6")

# Kitchen/sitting Room

5.99m x 3.67m (19'8" x 12'0")