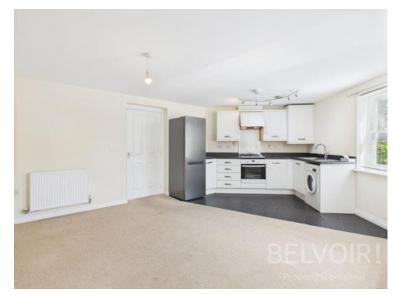

The property features a bright and spacious open-plan kitchen, dining, and living area—ideal for modern living and entertaining. The kitchen comes fully fitted with white goods included (fridge/freezer and washer/dryer), offering convenience from day one.

# Kitchen/sitting Room

5.99m x 3.67m (19'8" x 12'0")