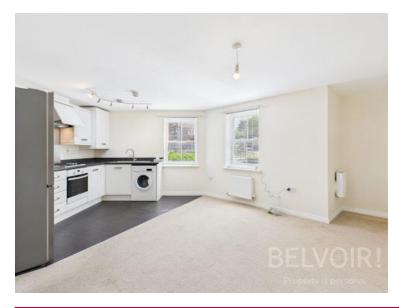

The property features a bright and spacious open-plan kitchen, dining, and living area—ideal for modern living and entertaining. The kitchen comes fully fitted with white goods included (fridge/freezer and washer/dryer), offering convenience from day one.

# Kitchen/sitting Room

5.99m x 3.67m (19'8" x 12'0")