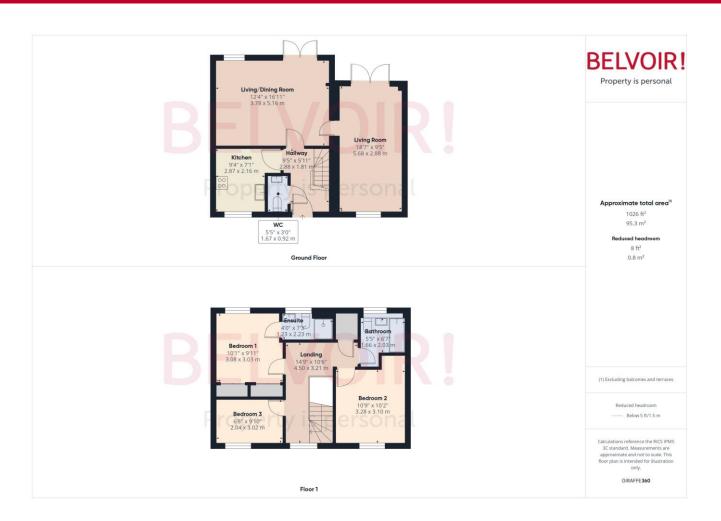

### **Floorplan**

| <b>Hallway</b> 2.88m x 1.81m (9'5" x 5'11")     | <b>WC</b><br>1.67m x 0.92m (5'6" x 3'0")                 |
|-------------------------------------------------|----------------------------------------------------------|
| <b>Kitchen</b> 2.87m x 2.16m (9'5" x 7'1")      | <b>Living/Dining Room</b> 5.16m x 3.78m (16'11" x 12'5") |
| <b>Living Room</b> 5.68m x 2.88m (18'7" x 9'5") | <b>Landing</b> 4.5m x 3.21m (14'10" x 10'6")             |
| <b>Bedroom 1</b> 3.08m x 3.03m (10'1" x 9'11")  | <b>Ensuite</b><br>2.23m x 1.23m (7'4" x 4'0")            |

**Bedroom 3** 

2.03m x 1.66m (6'8" x 5'5")

## **Family Bathroom**

Bedroom 2

2.03m x 1.66m (6'8" x 5'5")

3.28m x 3.1m (10'10" x 10'2")