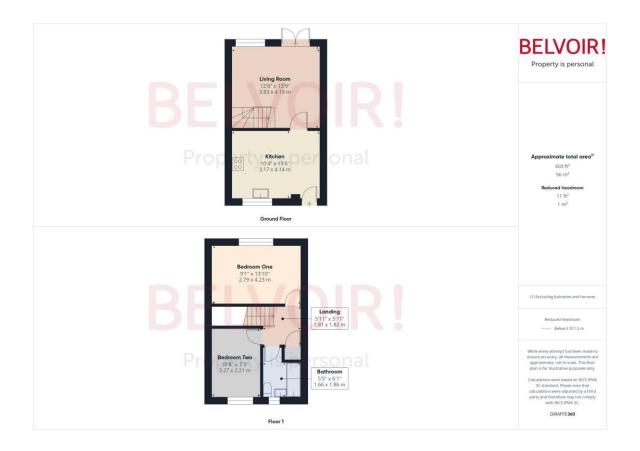

#### Floorplan

Map

#### Kitchen

4.14m x 3.17m (13'7" x 10'5")

Living Room 4.19m x 3.83m (13'8'' x 12'7'')

Landing

1.82m x 1.81m (6'0" x 5'11")

Bedroom One

4.23m x 2.79m (13'11" x 9'2")

#### **Bedroom Two**

3.27m x 2.21m (10'8" x 7'4")

1.86m x 1.66m (6'1" x 5'5")

Bathroom