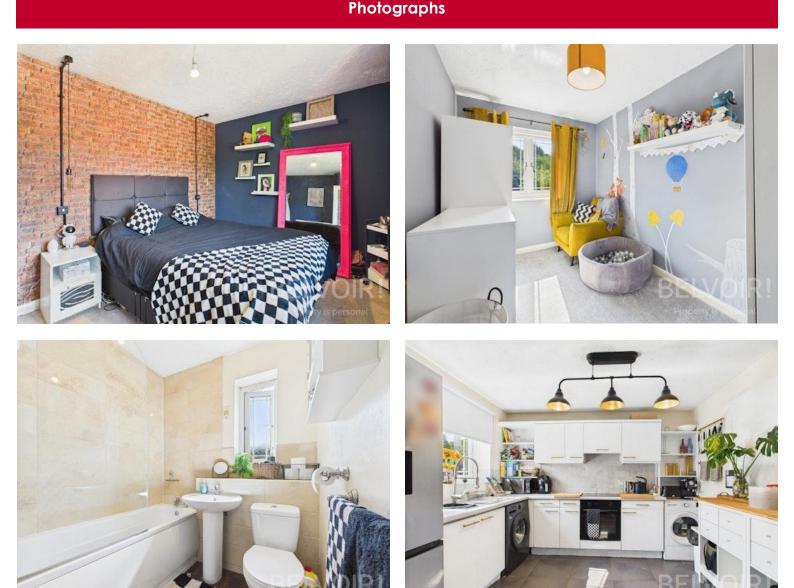

Upstairs, the property boasts two generously sized double bedrooms and a modern family bathroom, providing comfortable living space for couples or a growing family. To the front, the property benefits from a driveway with parking for multiple vehicles, ensuring ease and convenience for residents and guests alike.

#### Kitchen

4.14m x 3.17m (13'7" x 10'5")

Living Room 4.19m x 3.83m (13'8'' x 12'7'')

Landing

1.82m x 1.81m (6'0" x 5'11")

Bedroom One

4.23m x 2.79m (13'11" x 9'2")

#### **Bedroom Two**

3.27m x 2.21m (10'8" x 7'4")

1.86m x 1.66m (6'1" x 5'5")

Bathroom