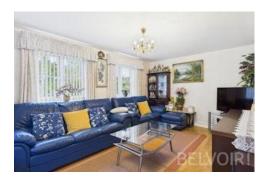

Upon entering, you're welcomed into a compact porch that leads through to a central hallway. Here, you'll find access to a convenient downstairs WC, thoughtfully designed with plumbing for a washing machine. The generous living room provides a comfortable and bright space to relax, while the expansive kitchen diner is perfect for family meals and entertaining. From the kitchen, double doors open into a light-filled sunroom, which offers a seamless transition to the private, low-maintenance rear garden - complete with outdoor storage for added practicality.