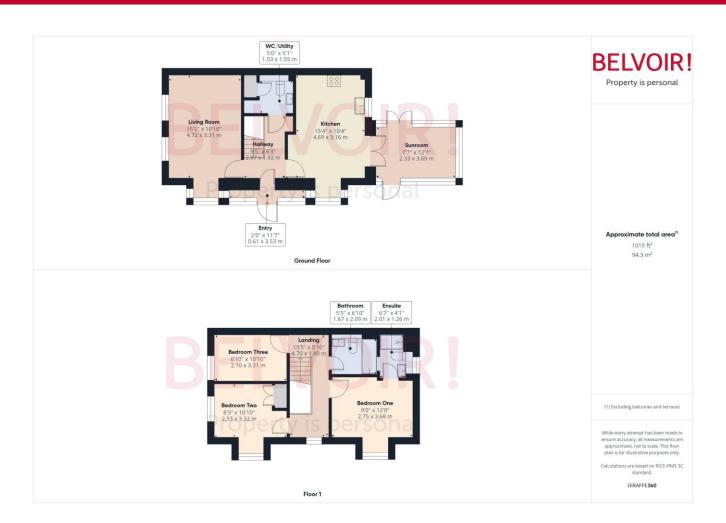

## **Floorplan**

| <b>Entry</b> 3.53m x 0.61m (11'7" x 2'0")              | <b>Hallway</b><br>2.87m x 1.92m (9'5" x 6'4")     |
|--------------------------------------------------------|---------------------------------------------------|
| <b>WC/Utility</b> 1.55m x 1.53m (5'1" x 5'0")          | <b>Living Room</b> 4.72m x 3.31m (15'6" x 10'11") |
| <b>Kitchen Diner</b> 4.69m x 3.16m (15'5" x 10'5")     | <b>Sunroom</b> 3.69m x 2.33m (12'1" x 7'7")       |
| <b>Landing</b><br>4.7m x 1.8m (15'5" x 5'11")          | <b>Bedroom One</b> 3.68m x 2.75m (12'1" x 9'0")   |
| <b>Bedroom One Ensuite</b> 2.01m x 1.26m (6'7" x 4'1") | <b>Bedroom Two</b> 3.32m x 2.53m (10'11" x 8'4")  |
| Bedroom Three                                          | Bathroom                                          |

3.31m x 2.1m (10'11" x 6'11")

2.09m x 1.67m (6'11" x 5'6")