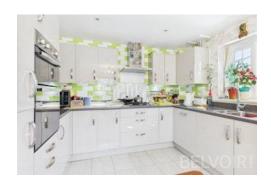

Upon entering, you're welcomed into a compact porch that leads through to a central hallway. Here, you'll find access to a convenient downstairs WC, thoughtfully designed with plumbing for a washing machine. The generous living room provides a comfortable and bright space to relax, while the expansive kitchen diner is perfect for family meals and entertaining. From the kitchen, double doors open into a light-filled sunroom, which offers a seamless transition to the private, low-maintenance rear garden - complete with outdoor storage for added practicality.