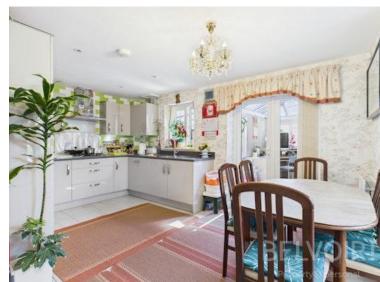

Upon entering, you're welcomed into a compact porch that leads through to a central hallway. Here, you'll find access to a convenient downstairs WC, thoughtfully designed with plumbing for a washing machine. The generous living room provides a comfortable and bright space to relax, while the expansive kitchen diner is perfect for family meals and entertaining. From the kitchen, double doors open into a light-filled sunroom, which offers a seamless transition to the private, low-maintenance rear garden - complete with outdoor storage for added practicality.