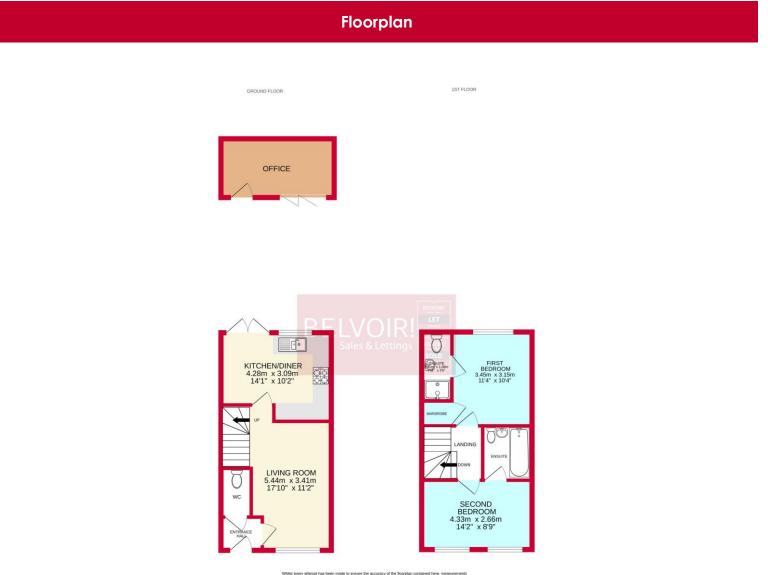

Freehold / EPC B / Council Tax C

Whild every attempt has been made to ensure the accuracy of the thooppan columero tere, measurements of doors, windows, nooms and any other items are approximate and no responsibility is taken for any error, omission or mis-statement. This plan is for illustrative purposes only and should be used as such by any prospective purchaser. The services, systems and applications shown have not been tested and no guarante as to their operability or efficiency can be given. Made with Mexicons (2007)

| Rooms                          |                                 |  |
|--------------------------------|---------------------------------|--|
| Hallway                        | WC                              |  |
|                                |                                 |  |
|                                |                                 |  |
| Sitting Room                   | Kitchen/Diner                   |  |
| 5.44m x 3.41m (17'10" x 11'2") | 4.28m x 3.09m (14'0'' x 10'1'') |  |
|                                |                                 |  |

## Outbuilding

Bedroom 1 3.45m x 3.15m (11'4" x 10'4")

Ensuite

2.42m x 1.08m (7'11" x 3'6")

Bedroom 2

4.33m x 2.66m (14'2" x 8'8")

### Ensuite

1.92m x 1.71m (6'4" x 5'7")