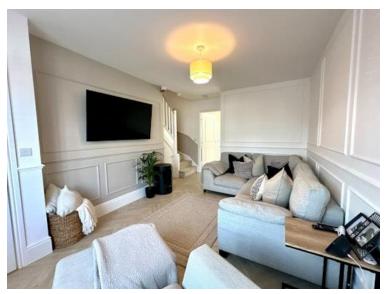

Upon entering, you are welcomed by a convenient downstairs WC and a bright, spacious living room, tastefully decorated and featuring stylish panelling that continues throughout the home. To the rear, a modern kitchen diner offers a great space for entertaining, with French doors opening to the landscaped garden.