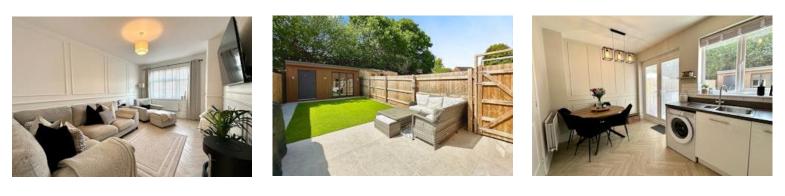

Upon entering, you are welcomed by a convenient downstairs WC and a bright, spacious living room, tastefully decorated and featuring stylish panelling that continues throughout the home. To the rear, a modern kitchen diner offers a great space for entertaining, with French doors opening to the landscaped garden.

The real standout feature of this property is the brand-new outbuilding, complete with full electrics, insulation, and stunning bifolding doors—perfectly suited as a home office, gym, studio, or guest space.