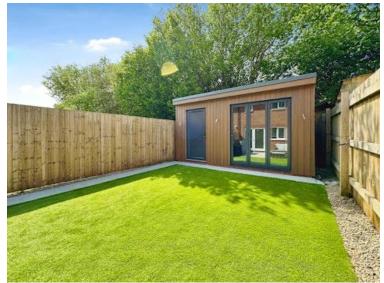

The real standout feature of this property is the brand-new outbuilding, complete with full electrics, insulation, and stunning bifolding doors—perfectly suited as a home office, gym, studio, or guest space.

## Outbuilding

Bedroom 1 3.45m x 3.15m (11'4" x 10'4")

Ensuite

2.42m x 1.08m (7'11" x 3'6")

Bedroom 2

4.33m x 2.66m (14'2" x 8'8")