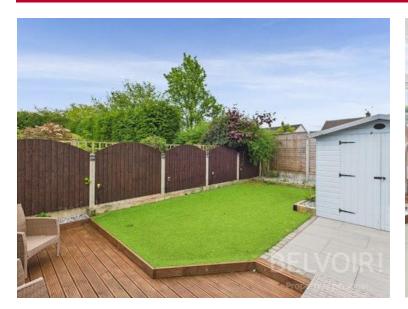

Step outside from the kitchen into the private, low-maintenance rear garden. The outdoor space includes a raised decking area for alfresco dining and a handy storage shed, making it a great extension of the living space during warmer months.