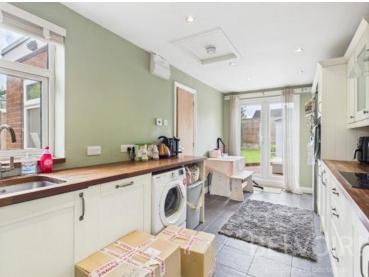

As you enter the home, you're greeted by a cozy living room featuring a beautiful period brick fireplace - a perfect spot to relax and unwind. Flowing through to the dining room and then into the generous kitchen, the layout is ideal for everyday living and entertaining. The kitchen leads to a stylish, modern bathroom complete with a luxurious roll-top bath and separate shower cubicle.