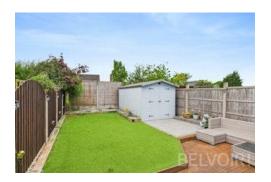

Step outside from the kitchen into the private, low-maintenance rear garden. The outdoor space includes a raised decking area for alfresco dining and a handy storage shed, making it a great extension of the living space during warmer months.