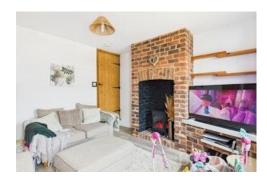

As you enter the home, you're greeted by a cozy living room featuring a beautiful period brick fireplace - a perfect spot to relax and unwind. Flowing through to the dining room and then into the generous kitchen, the layout is ideal for everyday living and entertaining. The kitchen leads to a stylish, modern bathroom complete with a luxurious roll-top bath and separate shower cubicle.