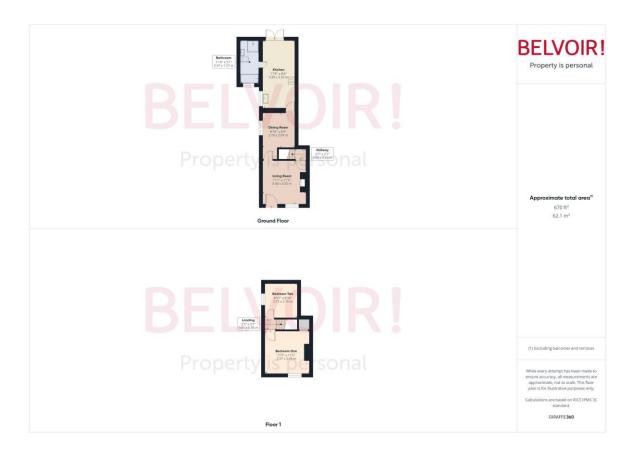

## Floorplan

# Rooms

| Living Room                  | Hallway                      |
|------------------------------|------------------------------|
| 3.5m x 3.4m (11'6" x 11'2")  | 0.8m x 0.64m (2'7" x 2'1")   |
|                              |                              |
|                              |                              |
|                              |                              |
| Dining Room                  | Kitchen                      |
| 2.7m x 2.69m (8'11" x 8'10") | 5.39m x 2.55m (17'8" x 8'5") |
|                              |                              |
|                              |                              |
|                              |                              |
| Bathroom                     | Landing                      |
| 3.47m x 1.57m (11'5" x 5'2") | 0.96m x 0.81m (3'1" x 2'8")  |
|                              |                              |
|                              |                              |
|                              |                              |
|                              |                              |

| Bedroom One                   | Bedroom Two                  |
|-------------------------------|------------------------------|
| 3.49m x 3.37m (11'6" x 11'1") | 2.72m x 2.7m (8'11" x 8'11") |